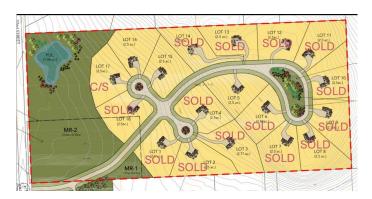

# \$590,000 - Lot 16, 16216, 100 Hamilton Heights Mews, Rural Foothills County

MLS® #A2229562

## \$590,000

0 Bedroom, 0.00 Bathroom, Land on 2.50 Acres

N/A, Rural Foothills County, Alberta

Discover the perfect spot for your dream home in the exclusive new community of Hamilton Heights. This exceptional 2.5-acre lot showcases breathtaking west-facing mountain views, just 5 minutes from Calgary's edge. Fully fenced and gated for privacy, this premier lot offers the ideal foundation for your custom estate home. Natural gas and electricity are available at the property line. The gently sloping terrain accommodates diverse architectural styles, allowing you complete creative freedom. With paved streets, natural municipal reserves, and a water well on each property, you're perfectly positioned to begin planning the house of your dreams - you can bring any builder you'd like to this project. Take advantage of this limited opportunity in one of the area's most prestigious new communities. Enjoy the serenity of foothills living while maintaining a convenient 5-minute drive to Calgary.

## **Community Information**

| Address     | Lot 16, 16216, 100 Hamilton Heights Mews |
|-------------|------------------------------------------|
| Subdivision | N/A                                      |
| City        | Rural Foothills County                   |
| County      | Foothills County                         |
| Province    | Alberta                                  |
| Postal Code | T1S4Y1                                   |

#### Exterior

Lot Description Cul-De-Sac, Gentle Sloping