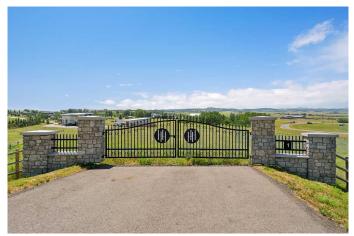

## \$590,000

0 Bedroom, 0.00 Bathroom, Land on 2.50 Acres

N/A, Rural Foothills County, Alberta

Discover the perfect spot for your dream home in the exclusive new community of Hamilton Heights. This exceptional 2.5-acre lot showcases breathtaking west-facing mountain views, just 5 minutes from Calgary's edge. Fully fenced and gated for privacy, this premier lot offers the ideal foundation for your custom estate home. Natural gas and electricity are available at the property line. The gently sloping terrain accommodates diverse architectural styles, allowing you complete creative freedom. With paved streets, natural municipal reserves, and a water well on each property, you're perfectly positioned to begin planning the house of your dreams - you can bring any builder you'd like to this project. Take advantage of this limited opportunity in one of the area's most prestigious new communities. Enjoy the serenity of foothills living while maintaining a convenient 5-minute drive to Calgary.