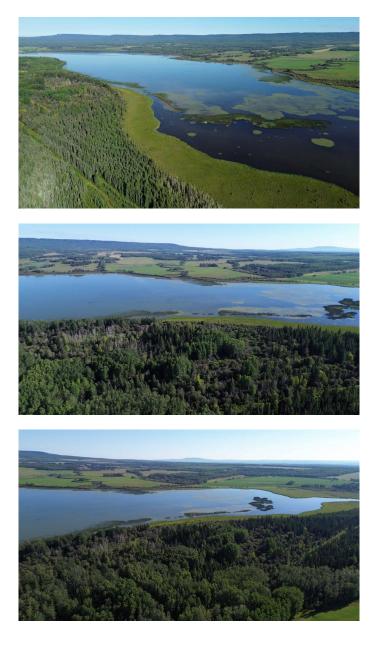

### \$399,900

0 Bedroom, 0.00 Bathroom, Land on 39.60 Acres

NONE, Rural Yellowhead County, Alberta

Spectacular 39.60-Acre Lakefront Property on Pristine Shining Bank Lake. Discover an extraordinary opportunity to own 39.60 acres of unspoiled natural beauty with an impressive 1,600 meters (1 mile) of lakefront on the sought-after shores of Shining Bank Lake. This rare offering is perfect for investors, developers, or nature lovers looking to create their dream retreat, recreational getaway, or legacy property. Tucked away in a quiet, private setting, this expansive parcel boasts a diverse mix of mature trees, a gently rolling terrain, all with breathtaking panoramic views of the lake. With the boat launch & swimming area only minutes away, and direct access to the water, you'll enjoy endless opportunities for boating, swimming, kayaking, and fishing right from your own shoreline. Shining Bank Lake is well-known for its excellent fishing, with abundant Northern Pike, Walleye, Lake Whitefish, and Yellow Perch, making it a year-round haven for anglers of all levels. Whether you're looking to build now or hold as an investment in one of Alberta's hidden gems, this is lakefront living at its finest. Located 35 minutes from Whitecourt and 40 minutes from Edson it is in an ideal location. Don't miss your chance to own one of the largest and most private lakefront parcels available in the area. This is a truly rare piece of Alberta wilderness with unmatched potential.