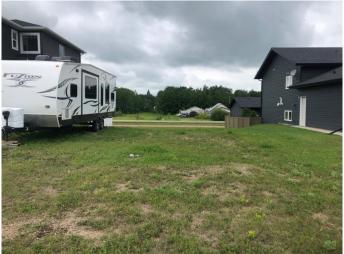

#### \$55,000

0 Bedroom, 0.00 Bathroom, Land on 0.15 Acres

Fawn Meadows, Delburne, Alberta

Residential fully serviced lot located next to a golf course in the village of Delburne! Fawn Meadows is a growing subdivision conveniently situated on the edge of town, yet still close to amenities like the Agri-plex arena, 4-H programs and a K-12 school. Delburne is an excellent, affordable option located only 40km east of Red Deer. An ideal choice of location for raising a family away from the busy city, or simply settling down somewhere quiet.

## Exterior

Lot Description Back Lane, Gentle Sloping, No Neighbours Behind, Sloped Down