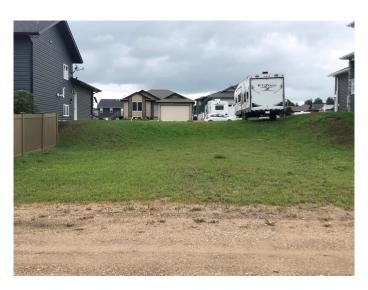

#### \$55,000

0 Bedroom, 0.00 Bathroom, Land on 0.15 Acres

Fawn Meadows, Delburne, Alberta

Residential fully serviced lot located next to a golf course in the village of Delburne! Fawn Meadows is a growing subdivision conveniently situated on the edge of town, yet still close to amenities like the Agri-plex arena, 4-H programs and a K-12 school. Delburne is an excellent, affordable option located only 40km east of Red Deer. An ideal choice of location for raising a family away from the busy city, or simply settling down somewhere quiet.

## Exterior

Lot Description Back Lane, Gentle Sloping, No Neighbours Behind, Sloped Down