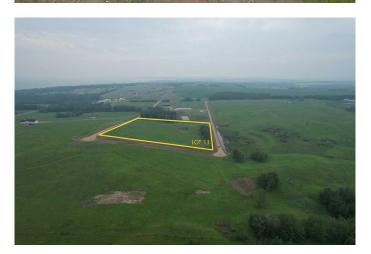

## \$208,000

0 Bedroom, 0.00 Bathroom, Land on 9.24 Acres

NONE, Rural Ponoka County, Alberta

This 9.24+- acres of near-lakeside property sits just one mile up the road from the shoreline at Parkland Beach, within the newly developing Siebel Subdivision. This six-lot bare land subdivision offers a rare opportunity to build in a peaceful setting with lake life just minutes away. Lot sizes range from 8.39+/-acres up to 20+/- acres, with prices ranging from \$158,000 to \$344,00, depending on size and services. These lots may be purchased with full services for an additional \$25,000. This includes power, gas, and an access road with culvert at the buyer's preferred location within the property.

## **Community Information**

Address On Township Road 422 Lot 13

Subdivision NONE

City Rural Ponoka County

County Ponoka County

Province Alberta
Postal Code T0C 2J0