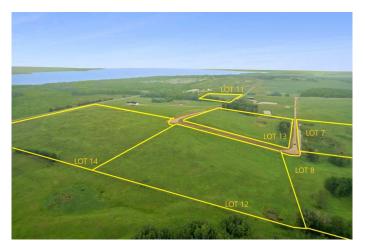

## \$208,000

0 Bedroom, 0.00 Bathroom, Land on 9.24 Acres

NONE, Rural Ponoka County, Alberta

This 9.24+- acres of near-lakeside property sits just one mile up the road from the shoreline at Parkland Beach, within the newly developing Siebel Subdivision. This six-lot bare land subdivision offers a rare opportunity to build in a peaceful setting with lake life just minutes away. Lot sizes range from 8.39+/-acres up to 20+/- acres, with prices ranging from \$158,000 to \$344,00, depending on size and services. These lots may be purchased with full services for an additional \$25,000. This includes power, gas, and an access road with culvert at the buyer's preferred location within the property.

This is a newly developed subdivisionâ€"clean, organized, and thoughtfully laid out. Some parcels enjoy direct, elevated views of Gull Lakeâ€"ideal for taking in sunsets or planning a home that makes the most of the scenery. All lots are within moments of the public boat dock, fishing spots, swimming beach, and a full range of water sports access, making this an excellent choice for those drawn to lake living.

Access is straightforward and simpleâ€"no gravel travel, no confusing turnsâ€"just direct approach off paved roads. Located within Ponoka County, the area blends quiet, rural character with easy access to year-round recreation. Gull Lake Public Beach and Gull Lake Golf Course are just down the road, offering swimming, boating, and summer