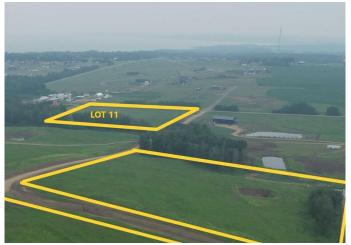

## \$208,000

0 Bedroom, 0.00 Bathroom, Land on 8.92 Acres

NONE, Rural Ponoka County, Alberta

This 8.92+- acres of near-lakeside property sits just one mile up the road from the shoreline at Parkland Beach, within the newly developing Siebel Subdivision. This six-lot bare land subdivision offers a rare opportunity to build in a peaceful setting with lake life just minutes away. Lot sizes range from 8.39+/-acres up to 20+/- acres, with prices ranging from \$158,000 to \$344,00, depending on size and services. These lots may be purchased with full services for an additional \$25,000. This includes power, gas, and an access road with culvert at the buyer's preferred location within the property.

This is a newly developed subdivisionâ€"clean, organized, and thoughtfully laid out. Some parcels enjoy direct, elevated views of Gull Lakeâ€"ideal for taking in sunsets or planning a home that makes the most of the scenery. All lots are within moments of the public boat dock, fishing spots, swimming beach, and a full range of water sports access, making this an excellent choice for those drawn to lake living.

Access is straightforward and simpleâ€"no gravel travel, no confusing turnsâ€"just direct approach off paved roads. Located within Ponoka County, the area blends quiet, rural character with easy access to year-round recreation. Gull Lake Public Beach and Gull Lake Golf Course are just down the road, offering swimming, boating, and summer