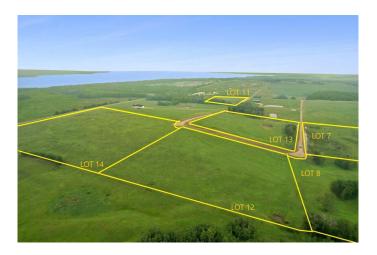

## \$208,000

0 Bedroom, 0.00 Bathroom, Land on 8.92 Acres

NONE, Rural Ponoka County, Alberta

This 8.92+- acres of near-lakeside property sits just one mile up the road from the shoreline at Parkland Beach, within the newly developing Siebel Subdivision. This six-lot bare land subdivision offers a rare opportunity to build in a peaceful setting with lake life just minutes away. Lot sizes range from 8.39+/-acres up to 20+/- acres, with prices ranging from \$158,000 to \$344,00, depending on size and services. These lots may be purchased with full services for an additional \$25,000. This includes power, gas, and an access road with culvert at the buyer's preferred location within the property.

This is a newly developed subdivisionâ€"clean, organized, and thoughtfully laid out. Some parcels enjoy direct, elevated views of Gull Lakeâ€"ideal for taking in sunsets or planning a home that makes the most of the scenery. All lots are within moments of the public boat dock, fishing spots, swimming beach, and a full range of water sports access, making this an excellent choice for those drawn to lake living.

Access is straightforward and simpleâ€"no gravel travel, no confusing turnsâ€"just direct approach off paved roads. Located within Ponoka County, the area blends quiet, rural character with easy access to year-round recreation. Gull Lake Public Beach and Gull Lake Golf Course are just down the road, offering swimming, boating, and summer