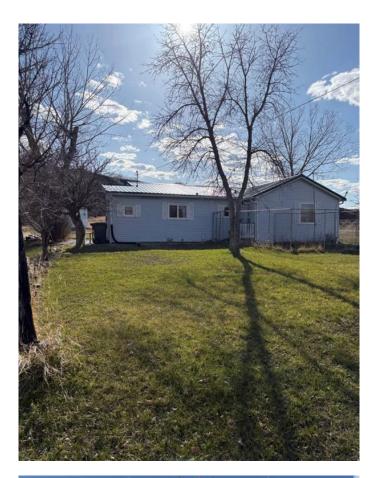

## \$235,000

2 Bedroom, 1.00 Bathroom, 857 sqft Residential on 0.57 Acres

Cambria, Drumheller, Alberta

Welcome to this cozy and well-maintained 2 bedroom, 1 bath home nestled in the quiet community of Cambria, just minutes from the Town of Drumheller. Situated on just over 1/2 acre, this property offers incredible privacy, serene surroundings, and views of the surrounding hills. This home features a functional floor plan, bright living spaces, and an efficient kitchen perfect for everyday living. The double detached garage includes an additional side room, ideal for extra storage, a workshop, or hobby space. Enjoy the peace and quiet of country like living with the convenience of nearby amenities. Whether you're a first-time buyer, or looking for a weekend retreat, this unique property offers endless potential.

#### **Exterior**

Exterior Features BBQ gas line, Dog Run, Private Yard

Lot Description Dog Run Fenced In, No Neighbours Behind

Roof Metal

Construction Vinyl Siding

Foundation Wood