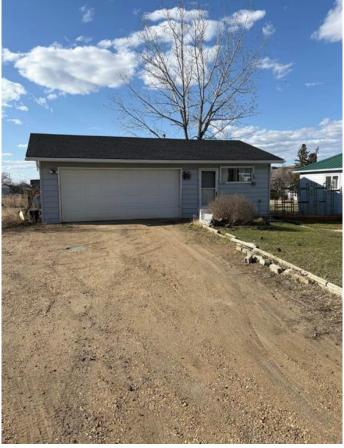

## \$235,000

2 Bedroom, 1.00 Bathroom, 857 sqft Residential on 0.57 Acres

Cambria, Drumheller, Alberta

Welcome to this cozy and well-maintained 2 bedroom, 1 bath home nestled in the quiet community of Cambria, just minutes from the Town of Drumheller. Situated on just over 1/2 acre, this property offers incredible privacy, serene surroundings, and views of the surrounding hills. This home features a functional floor plan, bright living spaces, and an efficient kitchen perfect for everyday living. The double detached garage includes an additional side room, ideal for extra storage, a workshop, or hobby space. Enjoy the peace and quiet of country like living with the convenience of nearby amenities. Whether you're a first-time buyer, or looking for a weekend retreat, this unique property offers endless potential.

#### **Amenities**

Parking Spaces 6

Parking Double Garage Detached

# of Garages 2