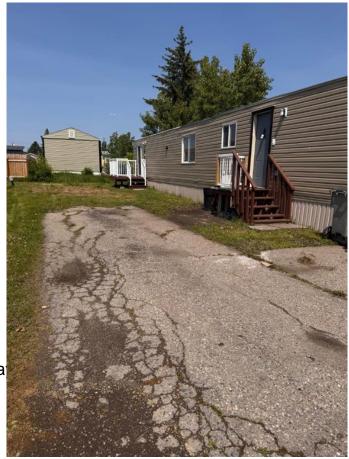

### \$124,500

2 Bedroom, 1.00 Bathroom, 914 sqft Mobile on 0.00 Acres

Red Carpet, Calgary, Alberta

Looking for a for a move in ready mobile home? This mobile home has been stripped to the studs and rebuilt. It has all new plex plumbing, brand new electrical, full insulation on all four sides, a new hot water tank and a freshly sealed roof. The mobile home has new siding on the exterior, and newer windows. This home has an open concept layout with pot lights. 2 large bedrooms, the primary with a patio. You also have a convenient separate laundry/utility room with a 2 pc bath and a second 4pc bathroom. mobile home is on rented land with a lot rent of \$1,257 a month, it includes, water, sewage and garbage. There is access to the club house with a gym. All breed and size dogs are allowed, you are also allowed to build garages and car ports with park approval.

## **Community Information**

Address 114, 6220 17 Avenue Se

Subdivision Red Carpet

City Calgary County Calgary Province Alberta Postal Code t2a0w6

**Amenities** 

2 **Parking Spaces** 

Off Street, Concrete Drivewa **Parking** 