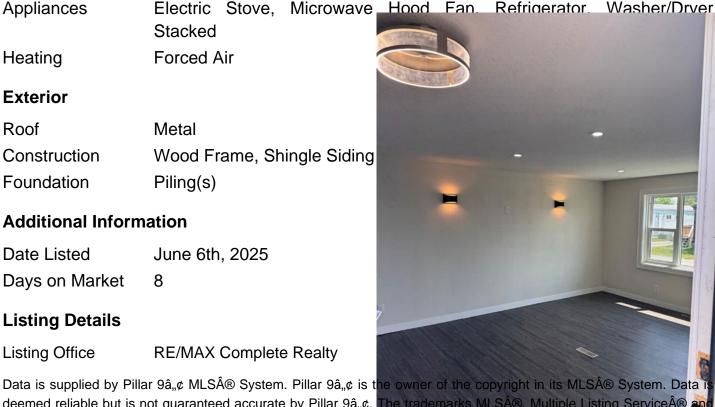

Interior

Interior Features Open Floorplan

Microwave Hood **Appliances** Electric Stove,

Stacked

Forced Air Heating

**Exterior** 

Roof Metal

Wood Frame, Shingle Siding Construction

Foundation Piling(s)