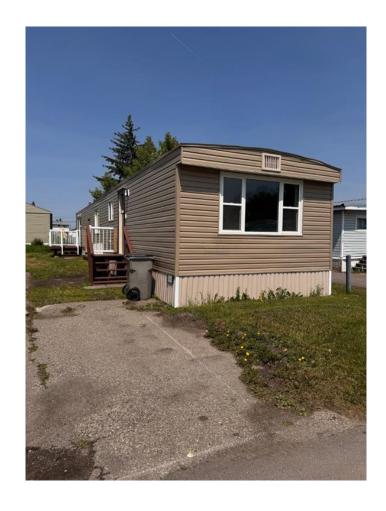

### \$124,500

2 Bedroom, 1.00 Bathroom, 914 sqft Mobile on 0.00 Acres

Red Carpet, Calgary, Alberta

Looking for a for a move in ready mobile home? This mobile home has been stripped to the studs and rebuilt. It has all new plex plumbing, brand new electrical, full insulation on all four sides, a new hot water tank and a freshly sealed roof. The mobile home has new siding on the exterior, and newer windows. This home has an open concept layout with pot lights. 2 large bedrooms, the primary with a patio. You also have a convenient separate laundry/utility room with a 2 pc bath and a second 4pc bathroom. mobile home is on rented land with a lot rent of \$1,257 a month, it includes, water, sewage and garbage. There is access to the club house with a gym. All breed and size dogs are allowed, you are also allowed to build garages and car ports with park approval.

#### **Essential Information**

MLS® # A2228229
Price \$124,500

914

Bedrooms 2
Bathrooms 1.00
Full Baths 1

Square Footage

Acres 0.00 Year Built 1976

Type Mobile

Sub-Type Mobile

Style Single Wide Mobile Home

Status Active

## **Community Information**

Address 114, 6220 17 Avenue Se

Subdivision Red Carpet

City Calgary County Calgary Province Alberta Postal Code t2a0w6

**Amenities** 

2 **Parking Spaces** 

Off Street, Concrete Drivewa **Parking** 