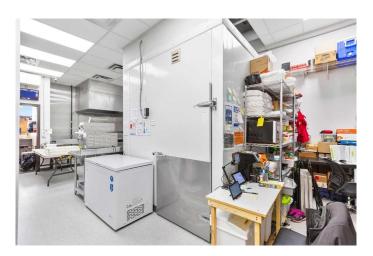

### \$634,900

0 Bedroom, 0.00 Bathroom, Commercial on 0.00 Acres

Stoney 3, Calgary, Alberta

Discover a remarkable investment opportunity offering a well-maintained bay to acquire a bay featuring a secure 5-year lease. The property is strategically situated in Port Plaza, a thriving commercial hub known for its bustling activity and stunning location.

The buyer will assume the existing tenant with a 5-year lease in place, providing immediate rental income. Additionally, the lease includes an option for another 5 years, offering the potential for extended rental stability. The current rent stands at \$3,229.33 per month, with an additional \$15 per sq ft for operating costs.

Port Plaza is renowned for its prime location, excellent amenities, with a variety of surrounding businesses and office buildings nearby. This property enjoys excellent visibility and accessibility, being just minutes away from Deerfoot Trail, Stoney Trail and the Calgary International Airport. Don't miss out on the chance to capitalize on this prime business opportunity.