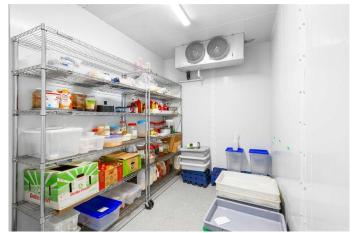

### \$634,900

0 Bedroom, 0.00 Bathroom, Commercial on 0.00 Acres

Stoney 3, Calgary, Alberta

Discover a remarkable investment opportunity offering a well-maintained bay to acquire a bay featuring a secure 5-year lease. The property is strategically situated in Port Plaza, a thriving commercial hub known for its bustling activity and stunning location.

The buyer will assume the existing tenant with a 5-year lease in place, providing immediate rental income. Additionally, the lease includes an option for another 5 years, offering the potential for extended rental stability. The current rent stands at \$3,229.33 per month, with an additional \$15 per sq ft for operating costs.

Port Plaza is renowned for its prime location, excellent amenities, with a variety of surrounding businesses and office buildings nearby. This property enjoys excellent visibility and accessibility, being just minutes away from Deerfoot Trail, Stoney Trail and the Calgary International Airport. Don't miss out on the chance to capitalize on this prime business opportunity.