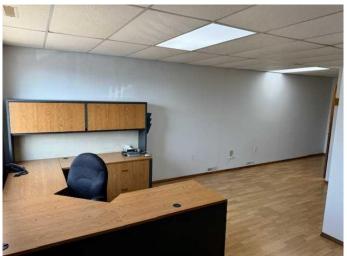

#### \$8

0 Bedroom, 0.00 Bathroom, Commercial on 1.39 Acres

Redcliff Industrial, Redcliff, Alberta

1.39 acre lot available for lease with fenced compound that is hard packed. This parcel also has 7200 sq/ft of shop space with office space, mezzanine, bathrooms....... 5 ton crane & 3 phase power. Base rent is \$8 sq/ft + Occupancy costs of taxes, insurance and utilities.