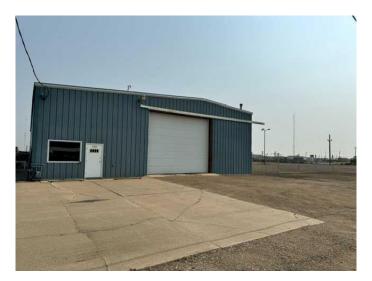

#### \$8

0 Bedroom, 0.00 Bathroom, Commercial on 1.39 Acres

Redcliff Industrial, Redcliff, Alberta

1.39 acre lot available for lease with fenced compound that is hard packed. This parcel also has 7200 sq/ft of shop space with office space, mezzanine, bathrooms....... 5 ton crane & 3 phase power. Base rent is \$8 sq/ft + Occupancy costs of taxes, insurance and utilities.