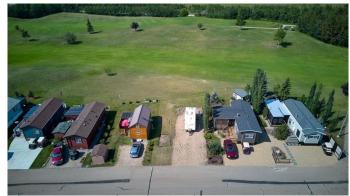

# \$99,999

0 Bedroom, 0.00 Bathroom, Land on 0.10 Acres

Whispering Pines, Rural Red Deer County, Alberta

Here is your OPPORTUNITY to own a fantastic lot at Whispering Pines Golf & Country Club Resort- a 175 acre GATED COMMUNITY . Park your RV, buy a park model home or build a cabin. Enjoy all the outdoor activities such as boating, sea doing, water sports .. at Pine Lake as well as all the amenities The RESORT has to offer including 18 hole, golf course, restaurant, lounge and patio, driving range, playground, sports courts, laundry, facilities, putting green, event facility, indoor swimming, pool, and hot tub and exercise room. Enjoy winter activities, such as snowmobiling, ice fishing and skating! Only 20 minutes south east of Red Deer. Don't miss out on this fantastic opportunity and start enjoying LAKE life!

### **Community Information**

Address 5019, 25054 South Pine Lake Road

Subdivision Whispering Pines

City Rural Red Deer County

County Red Deer County

Province Alberta

Postal Code T0M 1R0