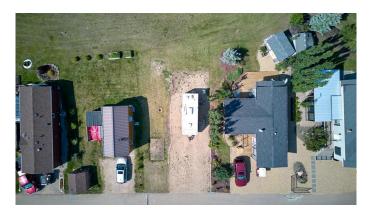

# \$99,999

0 Bedroom, 0.00 Bathroom, Land on 0.10 Acres

Whispering Pines, Rural Red Deer County, Alberta

Here is your OPPORTUNITY to own a fantastic lot at Whispering Pines Golf & Country Club Resort- a 175 acre GATED COMMUNITY . Park your RV, buy a park model home or build a cabin. Enjoy all the outdoor activities such as boating, sea doing, water sports .. at Pine Lake as well as all the amenities The RESORT has to offer including 18 hole, golf course, restaurant, lounge and patio, driving range, playground, sports courts, laundry, facilities, putting green, event facility, indoor swimming, pool, and hot tub and exercise room. Enjoy winter activities, such as snowmobiling, ice fishing and skating! Only 20 minutes south east of Red Deer. Don't miss out on this fantastic opportunity and start enjoying LAKE life!

### **Community Information**

Address 5019, 25054 South Pine Lake Road

Subdivision Whispering Pines

City Rural Red Deer County

County Red Deer County

Province Alberta

Postal Code T0M 1R0