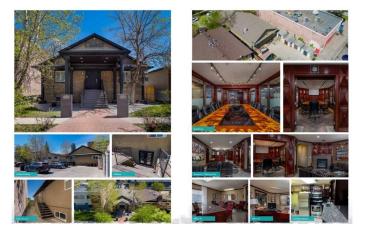

### \$1,950,000

0 Bedroom, 0.00 Bathroom, Commercial on 0.14 Acres

Killarney/Glengarry, Calgary, Alberta

Click Brochure Link for more details\*\* First time ever to market as a commercial offering. The original structure was built in 1900 and then fully redeveloped and expanded in size in 1999. Pride of ownership is evident throughout and the interior design and layout provides a high end client experience well suited for any type of owner/occupier professional service office including law, accounting and wealth management. The building is well parked with both onsite staff parking and ample free street parking for clients and visitors. Despite only being a four minute drive from Calgary's downtown core, the property is located in a very convenient and non-congested area just off of 17th Avenue SW. Additionally, the property is only a 7 minute walk to the Shaganappi Point LRT station.