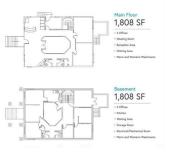

r more details\*\* First time ever to market as a commercial offering. The original structure was built in 1900 and then fully redeveloped and expanded in size in 1999. Pride of ownership is evident throughout and the interior design and layout provides a high end client experience well suited for any type of owner/occupier professional service office including law, accounting and wealth management. The building is well parked with both onsite staff parking and ample free street parking for clients and visitors. Despite only being a four minute drive from Calgary's downtown core, the property is located in a very convenient and non-congested area just off of 17th Avenue SW. Additionally, the property is only a 7 minute walk to the Shaganappi Point LRT station.



Site Plan



Floor Plans



Built in 1900

### **Essential Information**

| MLS® #     | A2227810    |
|------------|-------------|
| Price      | \$1,950,000 |
| Bathrooms  | 0.00        |
| Acres      | 0.14        |
| Year Built | 1900        |

| Туре     | Commercial |
|----------|------------|
| Sub-Type | Office     |
| Status   | Active     |

# **Community Information**

| Address     | 1912 26a Street Sw  |
|-------------|---------------------|
| Subdivision | Killarney/Glengarry |
| City        | Calgary             |
| County      | Calgary             |
| Province    | Alberta             |
| Postal Code | T3E 2B7             |

## **Additional Information**

| Date Listed    | June 16th, 2025 |
|----------------|-----------------|
| Days on Market | 16              |
| Zoning         | MU-1 f4.5h23