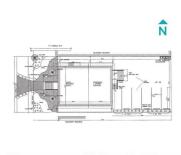

rochure Link for more details\*\* First time ever to market as a commercial offering. The original structure was built in 1900 and then fully redeveloped and expanded in size in 1999. Pride of ownership is evident throughout and the interior design and layout provides a high end client experience well suited for any type of owner/occupier professional service office including law, accounting and wealth management. The building is well parked with both onsite staff parking and ample free street parking for clients and visitors. Despite only being a four minute drive from Calgary's downtown core, the property is located in a very convenient and non-congested area just off of 17th Avenue SW. Additionally, the property is only a 7 minute walk to the Shaganappi Point LRT station.



Site Plan



Floor Plans



Built in 1900

### **Essential Information**

| MLS® #     | A2227810    |
|------------|-------------|
| Price      | \$1,950,000 |
| Bathrooms  | 0.00        |
| Acres      | 0.14        |
| Year Built | 1900        |

| Туре     | Commercial |
|----------|------------|
| Sub-Type | Office     |
| Status   | Active     |

# **Community Information**

| Address     | 1912 26a Street Sw  |
|-------------|---------------------|
| Subdivision | Killarney/Glengarry |
| City        | Calgary             |
| County      | Calgary             |
| Province    | Alberta             |
| Postal Code | T3E 2B7             |

## **Additional Information**

| Date Listed    | June 16th, 2025 |
|----------------|-----------------|
| Days on Market | 16              |
| Zoning         |