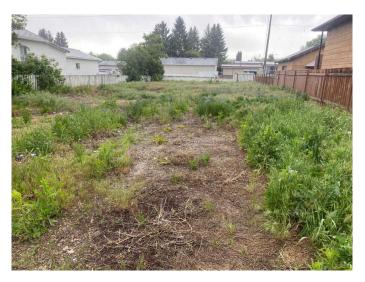

#### \$135,000

0 Bedroom, 0.00 Bathroom, Land on 0.15 Acres

St Edwards, Lethbridge, Alberta

Vacant, cleared residential lot in a mature neighborhood with fencing on 3 sides. This 50' x 130' lot is priced to sell and a prime opportunity to build a single family home or duplex.

## Exterior

Lot Description Back Lane, Cleared, Near Street Lighting