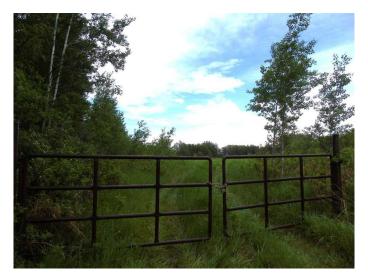

### \$249,000

0 Bedroom, 0.00 Bathroom, Land on 90.90 Acres

NONE, Rural Big Lakes County, Alberta

Are you looking for your own little piece of heaven at an amazing price!! 90 acres, 1/3rd cleared adjacent to the Swan River only 3 km from Kinuso, AB; and only 10km from the beautiful Lesser Slave Lake. Beautiful cleared meadow you could use for recreation or farming purposes. The bonus feature of this magnificent piece of property is that it still has power and gas connected to the old homestead house. A modular or new house could easily be constructed near the old homestead house. There is also the County water line runs by the south side of the property; which can conveniently be connected to without drilling a well or hauling water. An opportunity like this only comes around so often!! You will fall in love with this property once you view it!!

# **Exterior**

Lot Description Farm, Irregular Lot, Many Trees, Meadow, Native Plants, No Neighbours

Behind, Pasture, Private, Secluded