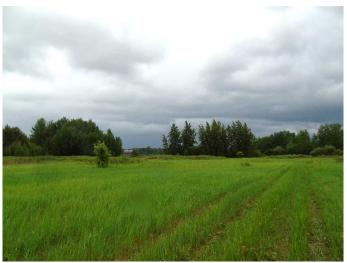

### \$249,000

0 Bedroom, 0.00 Bathroom, Land on 90.90 Acres

NONE, Rural Big Lakes County, Alberta

Are you looking for your own little piece of heaven at an amazing price!! 90 acres, 1/3rd cleared adjacent to the Swan River only 3 km from Kinuso, AB; and only 10km from the beautiful Lesser Slave Lake. Beautiful cleared meadow you could use for recreation or farming purposes. The bonus feature of this magnificent piece of property is that it still has power and gas connected to the old homestead house. A modular or new house could easily be constructed near the old homestead house. There is also the County water line runs by the south side of the property; which can conveniently be connected to without drilling a well or hauling water. An opportunity like this only comes around so often!! You will fall in love with this property once you view it!!

# **Exterior**

Lot Description Farm, Irregular Lot, Many Trees, Meadow, Native Plants, No Neighbours

Behind, Pasture, Private, Secluded