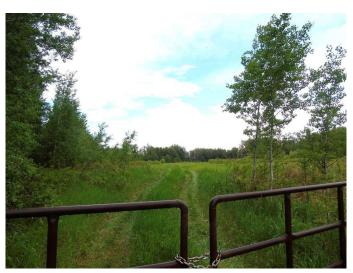

### \$249,000

0 Bedroom, 0.00 Bathroom, Land on 90.90 Acres

NONE, Rural Big Lakes County, Alberta

Are you looking for your own little piece of heaven at an amazing price!! 90 acres, 1/3rd cleared adjacent to the Swan River only 3 km from Kinuso, AB; and only 10km from the beautiful Lesser Slave Lake. Beautiful cleared meadow you could use for recreation or farming purposes. The bonus feature of this magnificent piece of property is that it still has power and gas connected to the old homestead house. A modular or new house could easily be constructed near the old homestead house. There is also the County water line runs by the south side of the property; which can conveniently be connected to without drilling a well or hauling water. An opportunity like this only comes around so often!! You will fall in love with this property once you view it!!

# **Exterior**

Lot Description Farm, Irregular Lot, Many Trees, Meadow, Native Plants, No Neighbours

Behind, Pasture, Private, Secluded