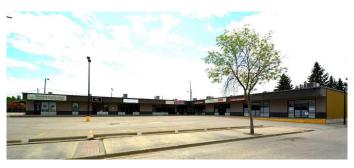

# \$1,650,000 - 5025 1 Avenue, Edson

MLS® #A2226703

\$1,650,000

0 Bedroom, 0.00 Bathroom, Commercial on 1.34 Acres

NONE, Edson, Alberta

This multi-unit commercial building offers a unique investment opportunity in the heart of Edson's Central Business District. Sitting on 1.34 acres (58,202 sq ft), the property features a 19,800 sq ft steel frame and metal clad building, divided into 5 separate rental units. Current tenants include a gym, a professional office, and a furniture store, with availability for two additional tenants, providing excellent growth potential and flexibility for future uses.

Built in 1980, the building boasts pile and grade beam construction with concrete floors and a steel frame, ensuring durability and low maintenance.

Additional features include concrete walkways spanning the building front, asphalt paving covering the remaining lot with ample customer parking, and a paved staff parking area at the rear. Ideally located just half a block west of Edson's Main Street on 1st Avenue, this property offers excellent visibility and accessibility.