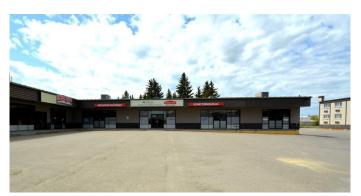

# \$1,650,000 - 5025 1 Avenue, Edson

MLS® #A2226703

\$1,650,000

0 Bedroom, 0.00 Bathroom, Commercial on 1.34 Acres

NONE, Edson, Alberta

This multi-unit commercial building offers a unique investment opportunity in the heart of Edson's Central Business District. Sitting on 1.34 acres (58,202 sq ft), the property features a 19,800 sq ft steel frame and metal clad building, divided into 5 separate rental units. Current tenants include a gym, a professional office, and a furniture store, with availability for two additional tenants, providing excellent growth potential and flexibility for future uses.

Built in 1980, the building boasts pile and grade beam construction with concrete floors and a steel frame, ensuring durability and low maintenance.

Additional features include concrete walkways spanning the building front, asphalt paving covering the remaining lot with ample customer parking, and a paved staff parking area at the rear. Ideally located just half a block west of Edson's Main Street on 1st Avenue, this property offers excellent visibility and accessibility.