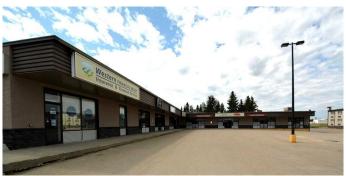

# \$1,650,000 - 5025 1 Avenue, Edson

MLS® #A2226703

\$1,650,000

0 Bedroom, 0.00 Bathroom, Commercial on 1.34 Acres

NONE, Edson, Alberta

This multi-unit commercial building offers a unique investment opportunity in the heart of Edson's Central Business District. Sitting on 1.34 acres (58,202 sq ft), the property features a 19,800 sq ft steel frame and metal clad building, divided into 5 separate rental units. Current tenants include a gym, a professional office, and a furniture store, with availability for two additional tenants, providing excellent growth potential and flexibility for future uses.

Built in 1980, the building boasts pile and grade beam construction with concrete floors and a steel frame, ensuring durability and low maintenance.

Additional features include concrete walkways spanning the building front, asphalt paving covering the remaining lot with ample customer parking, and a paved staff parking area at the rear. Ideally located just half a block west of Edson's Main Street on 1st Avenue, this property offers excellent visibility and accessibility.