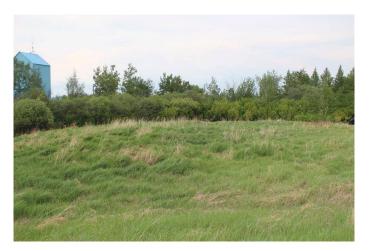

#### \$34,500

0 Bedroom, 0.00 Bathroom, Land on 3.31 Acres

NONE, North Star, Alberta

This beautifully secluded 3.31-acre property is nestled among trees with a creek forming the boundary on the north and east sides. Located just on the edge of the Hamlet of North Star, the land offers a peaceful rural setting with the convenience of nearby amenities. The acreage is ready for your dream home or modular/mobile setup, with power, natural gas, and water co-op services running close to the property line. Access is easy via the old North Star Road, which leads to an established entry point and a partially cleared yard site. A small portion of the property lies across the creek, just west of the old elevator â€" adding character and potential for future use. Whether you're looking to build, settle, or invest, this unique piece of land is well worth a look!