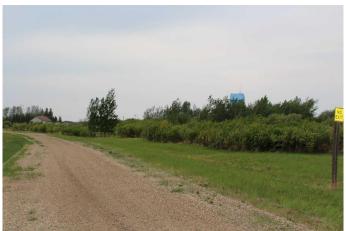

#### \$34,500

0 Bedroom, 0.00 Bathroom, Land on 3.31 Acres

NONE, North Star, Alberta

This beautifully secluded 3.31-acre property is nestled among trees with a creek forming the boundary on the north and east sides. Located just on the edge of the Hamlet of North Star, the land offers a peaceful rural setting with the convenience of nearby amenities. The acreage is ready for your dream home or modular/mobile setup, with power, natural gas, and water co-op services running close to the property line. Access is easy via the old North Star Road, which leads to an established entry point and a partially cleared yard site. A small portion of the property lies across the creek, just west of the old elevator â€" adding character and potential for future use. Whether you're looking to build, settle, or invest, this unique piece of land is well worth a look!