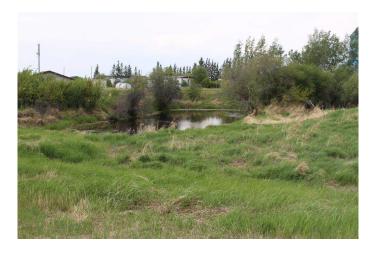

#### \$34,500

0 Bedroom, 0.00 Bathroom, Land on 3.31 Acres

NONE, North Star, Alberta

This beautifully secluded 3.31-acre property is nestled among trees with a creek forming the boundary on the north and east sides. Located just on the edge of the Hamlet of North Star, the land offers a peaceful rural setting with the convenience of nearby amenities. The acreage is ready for your dream home or modular/mobile setup, with power, natural gas, and water co-op services running close to the property line. Access is easy via the old North Star Road, which leads to an established entry point and a partially cleared yard site. A small portion of the property lies across the creek, just west of the old elevator â€" adding character and potential for future use. Whether you're looking to build, settle, or invest, this unique piece of land is well worth a look!