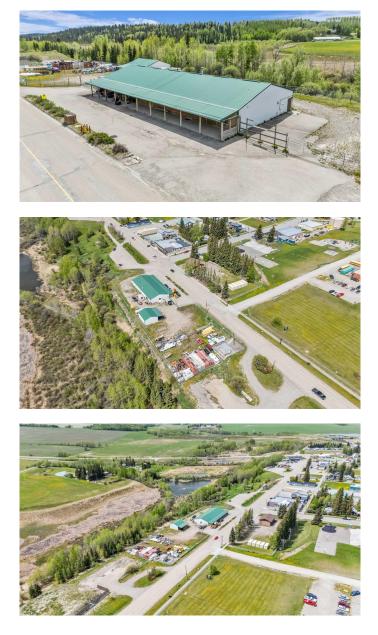

# \$797,000 - 211 Railway Avenue E, Cremona

MLS® #A2226531

### \$797,000

0 Bedroom, 0.00 Bathroom, Commercial on 1.38 Acres

NONE, Cremona, Alberta

Prime Commercial Property – Cremona,
Alberta
6,000 SQ.FT Stand Alone Commercial
Building: 8% + Cap Rate: 3 Properties: On
1.38 Acres Fenced

This wellâ€"maintained 6,000â€"squareâ€"foot commercial building is situated on three separately titled commercial-zoned lots in the thriving rural community of Cremona, Alberta, and presents an exceptional opportunity. It offers a rare combination of space, functionality, and investment potential.

## Property Highlights:

With its flexible interior layout, this 6,000 sq ft commercial structure is a unique offering that can accommodate various business uses.

1,200 sq ft auxiliary building, ideal for storage, workshop, or additional operational support

Fully fenced yard offering enhanced security, accessibility, and utility

Previously operated as Cremona's trusted hardware store, the property holds strong community recognition and goodwill.

#### Strategic Location:

Conveniently located just 55 minutes from Calgary, 40 minutes from Airdrie, and 35 minutes from Cochrane, this property offers easy access to major trade routes and the

benefits of a supportive, small-town environment.