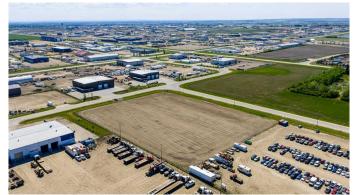

### \$7,005

0 Bedroom, 0.00 Bathroom, Commercial on 0.00 Acres

Crossroads South, Rural Grande Prairie No. 1, County of, Alberta

Situated on a corner lot in Crossroads South, this 4.48 acre lot is fenced and graveled and offers quick easy access to highway 43. This lot can be leased with Immediate possession. Priced at \$7,005 base rent a month plus triple net offers excellent value for this piece of land. This lot is also available for sale at \$1,396,300.