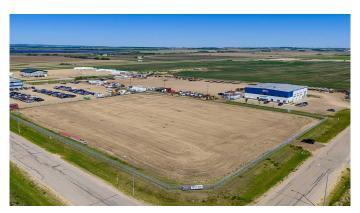

### \$7,005

0 Bedroom, 0.00 Bathroom, Commercial on 0.00 Acres

Crossroads South, Rural Grande Prairie No. 1, County of, Alberta

Situated on a corner lot in Crossroads South, this 4.48 acre lot is fenced and graveled and offers quick easy access to highway 43. This lot can be leased with Immediate possession. Priced at \$7,005 base rent a month plus triple net offers excellent value for this piece of land. This lot is also available for sale at \$1,396,300.