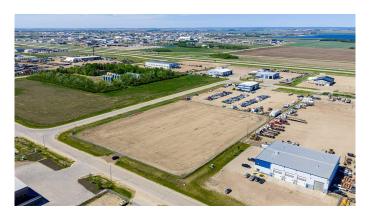

### \$7,005

0 Bedroom, 0.00 Bathroom, Commercial on 0.00 Acres

Crossroads South, Rural Grande Prairie No. 1, County of, Alberta

Situated on a corner lot in Crossroads South, this 4.48 acre lot is fenced and graveled and offers quick easy access to highway 43. This lot can be leased with Immediate possession. Priced at \$7,005 base rent a month plus triple net offers excellent value for this piece of land. This lot is also available for sale at \$1,396,300.