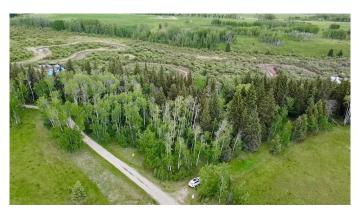

### \$175,000

0 Bedroom, 0.00 Bathroom, Land on 3.09 Acres

NONE, Rural Clearwater County, Alberta

Treed and Private acreage located just off Hwy 598 in the Leslieville area on a no exit road. This triangular shaped property has a fence line on the south border, the municipal road on the west and the Last Hill Creek along the northeast boundary. There are a few cleared spots along the top portion that have been enjoyed seasonally, and a very steep slope down to the creek. Please note there are no services on the property.