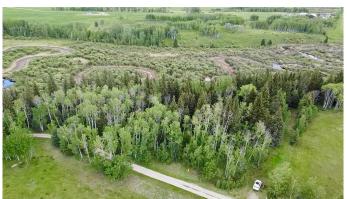

### \$175,000

0 Bedroom, 0.00 Bathroom, Land on 3.09 Acres

NONE, Rural Clearwater County, Alberta

Treed and Private acreage located just off Hwy 598 in the Leslieville area on a no exit road. This triangular shaped property has a fence line on the south border, the municipal road on the west and the Last Hill Creek along the northeast boundary. There are a few cleared spots along the top portion that have been enjoyed seasonally, and a very steep slope down to the creek. Please note there are no services on the property.