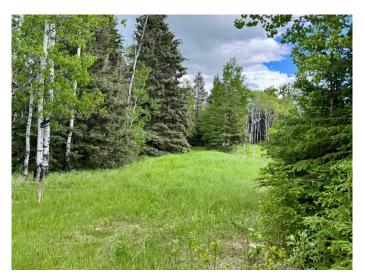

### \$175,000

0 Bedroom, 0.00 Bathroom, Land on 3.09 Acres

NONE, Rural Clearwater County, Alberta

Treed and Private acreage located just off Hwy 598 in the Leslieville area on a no exit road. This triangular shaped property has a fence line on the south border, the municipal road on the west and the Last Hill Creek along the northeast boundary. There are a few cleared spots along the top portion that have been enjoyed seasonally, and a very steep slope down to the creek. Please note there are no services on the property.