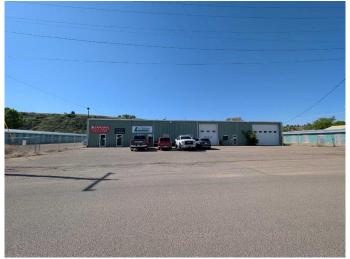

### \$1,500

0 Bedroom, 0.00 Bathroom, Commercial on 0.00 Acres

River Flats, Medicine Hat, Alberta

Affordable & Versatile Commercial Space â€" 1,562 SQFT | \$1,500/Month (Utilities Included!) A well-appointed 1,562 SQFT commercial space perfect for office, studio, or service-based businesses. This unit features a bright front reception area, three spacious open offices, a 2-piece bathroom, and a ample storage space. An added bonus is the attached storage shed with rear access, ideal for inventory or equipment. Located just off major city roads and in close proximity to other commercial and retail businesses, this space provides both visibility and accessibility. On-site parking is available for staff and clients. The space is available for immediate possession!