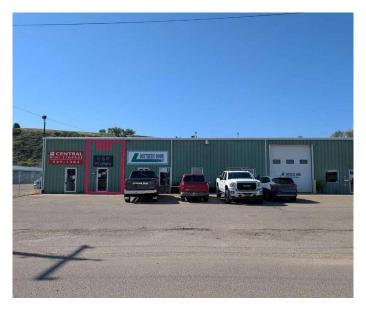

### \$1,500

0 Bedroom, 0.00 Bathroom, Commercial on 0.00 Acres

River Flats, Medicine Hat, Alberta

Affordable & Versatile Commercial Space â€" 1,562 SQFT | \$1,500/Month (Utilities Included!) A well-appointed 1,562 SQFT commercial space perfect for office, studio, or service-based businesses. This unit features a bright front reception area, three spacious open offices, a 2-piece bathroom, and a ample storage space. An added bonus is the attached storage shed with rear access, ideal for inventory or equipment. Located just off major city roads and in close proximity to other commercial and retail businesses, this space provides both visibility and accessibility. On-site parking is available for staff and clients. The space is available for immediate possession!