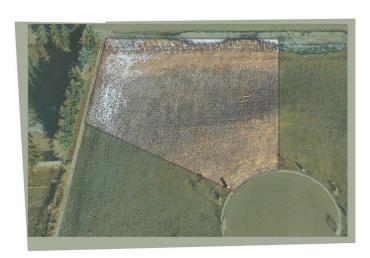

### \$207,003

0 Bedroom, 0.00 Bathroom, Land on 0.42 Acres

NONE, Dunmore, Alberta

Build your dream walk out home in the peaceful and highly sought-after community of Dunmore, Alberta. This generously sized lot offers a quiet rural community lifestyle with the added convenience of being just minutes from the City of Medicine Hat. Enjoy the charm of small-town living with nearby amenities including a playground, outdoor rink, and top-rated schools, making it an ideal setting for families. With large lots, quiet surroundings, and easy access to city services, this location presents an exceptional opportunity to create a custom home in a welcoming and well-connected neighbourhood.

#### **Essential Information**

MLS® # A2225833 Price \$207,003

Bathrooms 0.00 Acres 0.42 Type Land

Sub-Type Residential Land

Status Active

### **Community Information**

Address 12 Yuma Valley

Subdivision NONE

City Dunmore

County Cypress County

Province Alberta

Postal Code T1B 0J9