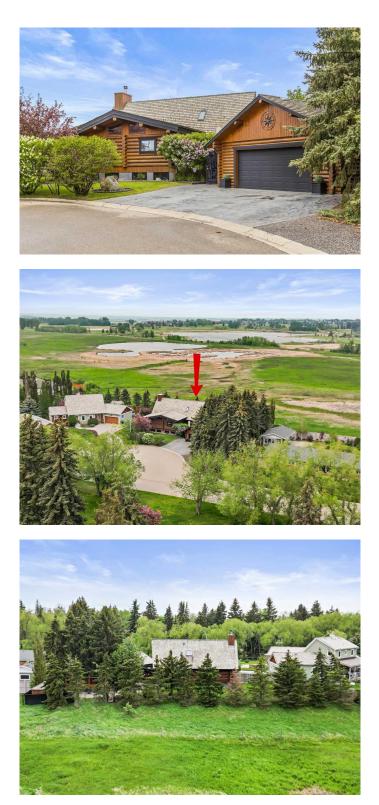

#### \$989,900

5 Bedroom, 3.00 Bathroom, 1,904 sqft Residential on 0.35 Acres

Westmount\_Strathmore, Strathmore, Alberta

Seller is ready to make a deal! Discover luxury living in this custom immaculate home, nestled on just over 1/3 acre in a private cul-de-sac location and backs onto a 4 acre dry pond. This stunning pristine property offers over 3,400 square feet of developed space, thoughtfully designed to cater to the desires of discerning buyers who appreciate the charm of log homes and the privacy of a secluded location. Constructed with precision and artistry, this log home showcases the beauty of natural wood in every corner. The grand entrance leads you into a space where exposed log beams and walls exude rustic elegance, blending seamlessly with modern amenities. With 5 bedrooms and 3 full bathrooms, this home provides ample space for family and guests. The loft-style primary bedroom with skylights is a true retreat, featuring a luxurious copper soaker tub and seated vanity in the ensuite bathroom. The heart of the home boasts a custom kitchen equipped with high-end appliances and cabinets. The island seats 7 with river rock brazilian granite. Perfect for culinary enthusiasts and entertaining guests. Enjoy cozy evenings by the fireplace, take in the soaring ceilings and experience the comfort of in-floor heating throughout the home. Two main floor bedrooms, a full bathroom, Main floor laundry, spacious mud room and a plethora of storage options add to the convenience and functionality of this home. The fully developed basement includes a

spacious family room with a wet bar, built in's, an exercise space, 2 bedrooms, and a full bathroom with a hydrotherapy tub. The yard is a masterpiece of landscaping, featuring mature trees and shrubs, nighttime lighting, and a custom firepit area with backlit steel engraved panels and built-in benches. Enjoy outdoor gatherings in the custom firepit area or relax on the spacious deck soaking in the hot tub or lounging in the sun. There's also RV parking and two large storage sheds. Perfect for car enthusiasts, the tandem oversized garage provides ample space for vehicles and storage. Strathmore offers a full range of amenities, including excellent schools, sports facilities, parks, and pathways. This property combines the tranquility of a private retreat with the convenience of nearby urban amenities. This exceptional log home is a rare find, offering the perfect blend of rustic charm and modern luxury. Whether you are looking for a peaceful retreat or a place to entertain family and friends, this property has it all. Schedule your private viewing today and step into a world of unparalleled beauty and comfort. Don't miss the opportunity to make this home your reality.