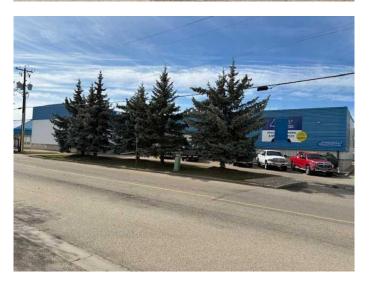

# \$2,250,000 - 4620 62 Street, Red Deer

MLS® #A2225576

#### \$2,250,000

0 Bedroom, 0.00 Bathroom, Commercial on 0.00 Acres

Riverside Light Industrial Park, Red Deer, Alberta

Centrally Located Warehouse with Office Space

Discover this exceptional warehouse ideally suited for a distribution center in the heart of Red Deer. Boasting dock-level access and expansive shelving, this facility is tailored for seamless operations. The front area features a customer reception service counter, complemented by a mezzanine offering three offices, a file room, and a staff room. With 20-foot ceilings, the warehouse provides ample vertical space for storage and maneuverability. Outside, a spacious fenced yard accommodates semi trailers, ensuring efficient loading and unloading. Centrally located in Red Deer, this warehouse enjoys convenient access to major transportation routes, enhancing logistical efficiency. Explore the potential of this well-appointed warehouse, perfectly poised to support your distribution needs.