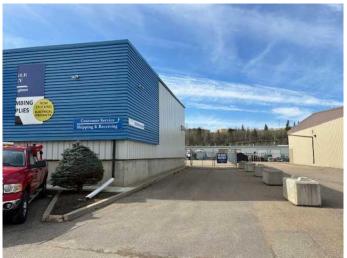

# \$2,250,000 - 4620 62 Street, Red Deer

MLS® #A2225576

#### \$2,250,000

0 Bedroom, 0.00 Bathroom, Commercial on 0.00 Acres

Riverside Light Industrial Park, Red Deer, Alberta

Centrally Located Warehouse with Office Space

Discover this exceptional warehouse ideally suited for a distribution center in the heart of Red Deer. Boasting dock-level access and expansive shelving, this facility is tailored for seamless operations. The front area features a customer reception service counter, complemented by a mezzanine offering three offices, a file room, and a staff room. With 20-foot ceilings, the warehouse provides ample vertical space for storage and maneuverability. Outside, a spacious fenced yard accommodates semi trailers, ensuring efficient loading and unloading. Centrally located in Red Deer, this warehouse enjoys convenient access to major transportation routes, enhancing logistical efficiency. Explore the potential of this well-appointed warehouse, perfectly poised to support your distribution needs.