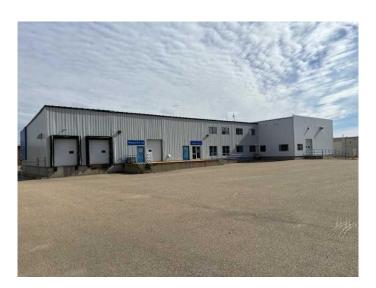

# \$2,250,000 - 4620 62 Street, Red Deer

MLS® #A2225576

#### \$2,250,000

0 Bedroom, 0.00 Bathroom, Commercial on 0.00 Acres

Riverside Light Industrial Park, Red Deer, Alberta

Centrally Located Warehouse with Office Space

Discover this exceptional warehouse ideally suited for a distribution center in the heart of Red Deer. Boasting dock-level access and expansive shelving, this facility is tailored for seamless operations. The front area features a customer reception service counter, complemented by a mezzanine offering three offices, a file room, and a staff room. With 20-foot ceilings, the warehouse provides ample vertical space for storage and maneuverability. Outside, a spacious fenced yard accommodates semi trailers, ensuring efficient loading and unloading. Centrally located in Red Deer, this warehouse enjoys convenient access to major transportation routes, enhancing logistical efficiency. Explore the potential of this well-appointed warehouse, perfectly poised to support your distribution needs.