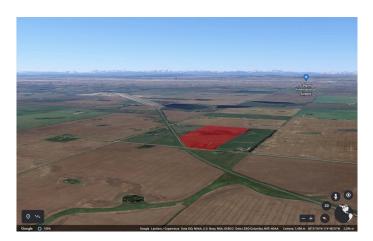

#### \$3,600,000

0 Bedroom, 0.00 Bathroom, Land on 60.60 Acres

NONE, Rural Rocky View County, Alberta

Rare opportunity to acquire a strategically located 60-acre development parcel with the Conrich ASP. This property is immediately adjacent to CN Rail with strong potential for direct rail access, making it ideal for those seeking intermodal connectivity, and large-scale distribution or industrial operations. Positioned just northeast of the Calgary Logistics Park, the site benefits from close proximity to major transportation corridors and a well established logistics network. Can be combined with an adjacent 40-acre parcel for a total of 100 acres, enabling the development of a rail-serviced industrial park.