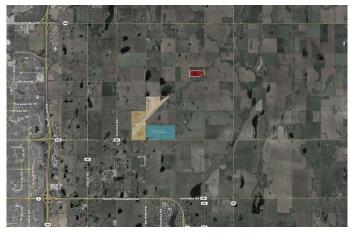

#### \$3,600,000

0 Bedroom, 0.00 Bathroom, Land on 60.60 Acres

NONE, Rural Rocky View County, Alberta

Rare opportunity to acquire a strategically located 60-acre development parcel with the Conrich ASP. This property is immediately adjacent to CN Rail with strong potential for direct rail access, making it ideal for those seeking intermodal connectivity, and large-scale distribution or industrial operations. Positioned just northeast of the Calgary Logistics Park, the site benefits from close proximity to major transportation corridors and a well established logistics network. Can be combined with an adjacent 40-acre parcel for a total of 100 acres, enabling the development of a rail-serviced industrial park.