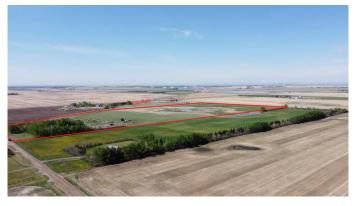

#### \$3,600,000

0 Bedroom, 0.00 Bathroom, Land on 60.60 Acres

NONE, Rural Rocky View County, Alberta

Rare opportunity to acquire a strategically located 60-acre development parcel with the Conrich ASP. This property is immediately adjacent to CN Rail with strong potential for direct rail access, making it ideal for those seeking intermodal connectivity, and large-scale distribution or industrial operations. Positioned just northeast of the Calgary Logistics Park, the site benefits from close proximity to major transportation corridors and a well established logistics network. Can be combined with an adjacent 40-acre parcel for a total of 100 acres, enabling the development of a rail-serviced industrial park.