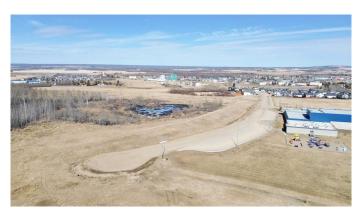

#### \$637,000

0 Bedroom, 0.00 Bathroom, Land on 9.80 Acres

NONE, Sexsmith, Alberta

MULTI-FAMILY! R3 zoning is the plan for this large 9.8 acre parcel. R3 zoning is ideal for higher-density residential dwellings. Apartment buildings, duplexes, fourplexes, and much more are found in these districts. The Town of Sexsmith has expressed great interest in this whole area and will aid you in presenting your vision to the Town Council. A K-8 school has already been approved â€" and is built! The ASP calls for ponds, and the forecast for Painted Sky calls for quiet and sunny times ahead. Painted Sky is in Sexsmith which is known for quiet living while being just 12-miles from the City of Grande Prairie for when you want the hustle. It is hard not to notice the growing desire for the small-town lifestyle - in fact, try to find a vacant lot to build on in Sexsmith! As demand for housing builds â€" now more than ever "if you build it- they will comeâ€. Check out the proposed plans for the full area. Contact a Commercial Agent today - first tip