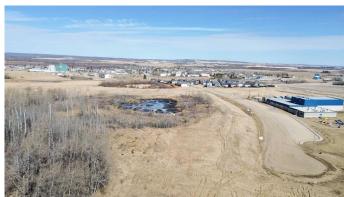

#### \$637,000

0 Bedroom, 0.00 Bathroom, Land on 9.80 Acres

NONE, Sexsmith, Alberta

MULTI-FAMILY! R3 zoning is the plan for this large 9.8 acre parcel. R3 zoning is ideal for higher-density residential dwellings. Apartment buildings, duplexes, fourplexes, and much more are found in these districts. The Town of Sexsmith has expressed great interest in this whole area and will aid you in presenting your vision to the Town Council. A K-8 school has already been approved â€" and is built! The ASP calls for ponds, and the forecast for Painted Sky calls for quiet and sunny times ahead. Painted Sky is in Sexsmith which is known for quiet living while being just 12-miles from the City of Grande Prairie for when you want the hustle. It is hard not to notice the growing desire for the small-town lifestyle - in fact, try to find a vacant lot to build on in Sexsmith! As demand for housing builds â€" now more than ever "if you build it- they will comeâ€. Check out the proposed plans for the full area. Contact a Commercial Agent today - first tip