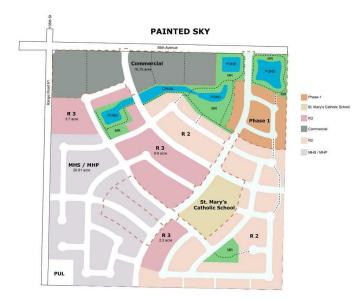

#### \$637,000

0 Bedroom, 0.00 Bathroom, Land on 9.80 Acres

NONE, Sexsmith, Alberta

MULTI-FAMILY! R3 zoning is the plan for this large 9.8 acre parcel. R3 zoning is ideal for higher-density residential dwellings. Apartment buildings, duplexes, fourplexes, and much more are found in these districts. The Town of Sexsmith has expressed great interest in this whole area and will aid you in presenting your vision to the Town Council. A K-8 school has already been approved â€" and is built! The ASP calls for ponds, and the forecast for Painted Sky calls for quiet and sunny times ahead. Painted Sky is in Sexsmith which is known for quiet living while being just 12-miles from the City of Grande Prairie for when you want the hustle. It is hard not to notice the growing desire for the small-town lifestyle - in fact, try to find a vacant lot to build on in Sexsmith! As demand for housing builds â€" now more than ever "if you build it- they will comeâ€. Check out the proposed plans for the full area. Contact a Commercial Agent today - first tip