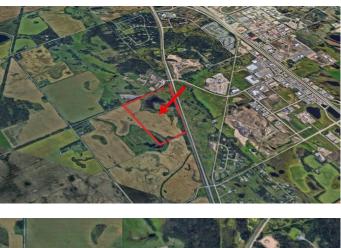

#### \$1,440,000

0 Bedroom, 0.00 Bathroom, Land on 110.00 Acres

NONE, Rural Red Deer County, Alberta

Productive farmland in a prime corridor west of Red Deer – this 110.58-acre parcel offers strong holding value and steady income. Located on NE 30-37-27-W4M with municipal road access and a mix of 55 cultivated acres and open pasture.

Soil is primarily Orthic Black Chernozem with a Loam/Silty Loam base and strong drainage. Cultivated land has been previously farmed to barley under informal use at 22 bu/ac × \$6.00. Includes AltaLink utility lease income of \$5,141/year with supporting documents available. This quarter sits in proximity to other lands under the same ownership and may be sold individually or with other quarters (SE, NE, NW 25-37-28-W4M and SW 31-37-27-W4M) totaling over 675 acres. No formal crop lease or residential structures. Great access, strong soils, and proven land performance.