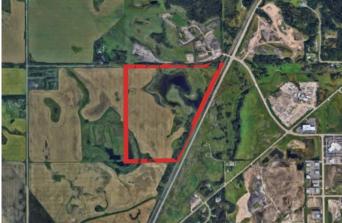

#### \$1,440,000

0 Bedroom, 0.00 Bathroom, Land on 110.00 Acres

NONE, Rural Red Deer County, Alberta

Productive farmland in a prime corridor west of Red Deer – this 110.58-acre parcel offers strong holding value and steady income. Located on NE 30-37-27-W4M with municipal road access and a mix of 55 cultivated acres and open pasture.

Soil is primarily Orthic Black Chernozem with a Loam/Silty Loam base and strong drainage. Cultivated land has been previously farmed to barley under informal use at 22 bu/ac × \$6.00. Includes AltaLink utility lease income of \$5,141/year with supporting documents available. This quarter sits in proximity to other lands under the same ownership and may be sold individually or with other quarters (SE, NE, NW 25-37-28-W4M and SW 31-37-27-W4M) totaling over 675 acres. No formal crop lease or residential structures. Great access, strong soils, and proven land performance.