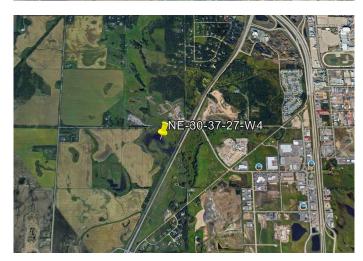

#### \$1,440,000

0 Bedroom, 0.00 Bathroom, Land on 110.00 Acres

NONE, Rural Red Deer County, Alberta

Productive farmland in a prime corridor west of Red Deer – this 110.58-acre parcel offers strong holding value and steady income. Located on NE 30-37-27-W4M with municipal road access and a mix of 55 cultivated acres and open pasture.

Soil is primarily Orthic Black Chernozem with a Loam/Silty Loam base and strong drainage. Cultivated land has been previously farmed to barley under informal use at 22 bu/ac × \$6.00. Includes AltaLink utility lease income of \$5,141/year with supporting documents available. This quarter sits in proximity to other lands under the same ownership and may be sold individually or with other quarters (SE, NE, NW 25-37-28-W4M and SW 31-37-27-W4M) totaling over 675 acres. No formal crop lease or residential structures. Great access, strong soils, and proven land performance.