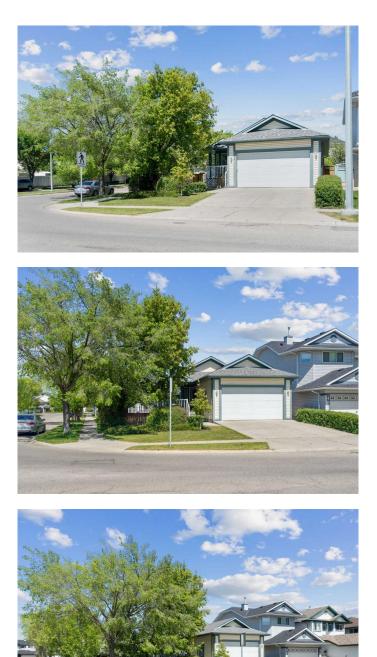

#### \$620,000

3 Bedroom, 3.00 Bathroom, 1,331 sqft Residential on 0.14 Acres

Coventry Hills, Calgary, Alberta

ONE OF A KIND! Custom built spacious bungalow on a private maturely landscaped corner lot, backing onto pathway system. Meticulously maintained with over 2400 of living space. Complete with fully developed basement, three generously sized bedrooms plus one flex room, and three 4 piece bathrooms. Functional island kitchen with granite counters, maple cabinetry and brand new stainless steel appliance package( refrigerator, stove, microwave hood fan and dishwasher). Vaulted ceiling and maple hardwood highlight the cozy living room. The very spacious primary bedroom provides a walk in closet, a comfy window seat and 4 piece ensuite with dual sinks vanity. Added features include a main floor laundry, newer carpet flooring in basement, wrap around decking, underground sprinkler system and new roof shingles. This lovely home is nicely located within one block to elementary school and a convenient 5 minute drive to the nearby shopping center.