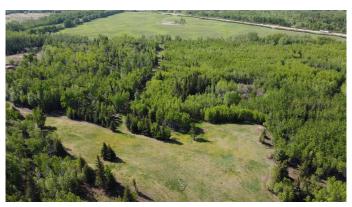

#### \$285,000

0 Bedroom, 0.00 Bathroom, Agri-Business on 0.00 Acres

NONE, Rural Clear Hills County, Alberta

Full quarter section of paradise! Simply gorgeous rolling hills with a mix of grazing areas and bush. Fully fenced and cross fenced. This property has been used for Horses, cattle, pigs, chickens, sheep, and goats. There are two dugouts to water the animals. Comes with a 14' x 64' mobile with a 10' x 40' addition. There is a water tank under the mobile for water supply to the home. The home is heated by wood and propane. The property has a power pole, and electricity is hooked up to the home. A barn and fencing are in place. Located close to George Lake and to the Hines Creek golf course. This is a rare opportunity, don't miss it! Call your Realtor for a viewing.