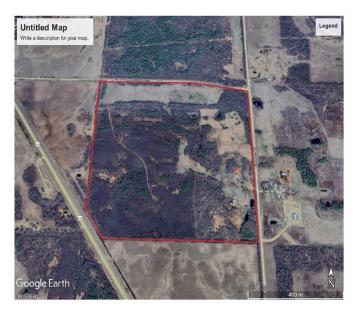

#### \$285,000

0 Bedroom, 0.00 Bathroom, Agri-Business on 0.00 Acres

NONE, Rural Clear Hills County, Alberta

Full quarter section of paradise! Simply gorgeous rolling hills with a mix of grazing areas and bush. Fully fenced and cross fenced. This property has been used for Horses, cattle, pigs, chickens, sheep, and goats. There are two dugouts to water the animals. Comes with a 14' x 64' mobile with a 10' x 40' addition. There is a water tank under the mobile for water supply to the home. The home is heated by wood and propane. The property has a power pole, and electricity is hooked up to the home. A barn and fencing are in place. Located close to George Lake and to the Hines Creek golf course. This is a rare opportunity, don't miss it! Call your Realtor for a viewing.