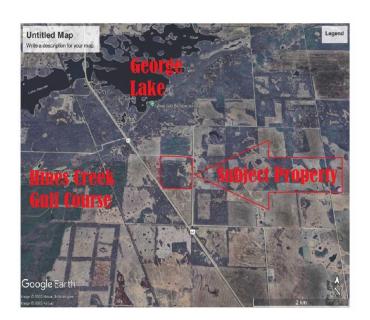

#### \$285,000

0 Bedroom, 0.00 Bathroom, Agri-Business on 0.00 Acres

NONE, Rural Clear Hills County, Alberta

Full quarter section of paradise! Simply gorgeous rolling hills with a mix of grazing areas and bush. Fully fenced and cross fenced. This property has been used for Horses, cattle, pigs, chickens, sheep, and goats. There are two dugouts to water the animals. Comes with a 14' x 64' mobile with a 10' x 40' addition. There is a water tank under the mobile for water supply to the home. The home is heated by wood and propane. The property has a power pole, and electricity is hooked up to the home. A barn and fencing are in place. Located close to George Lake and to the Hines Creek golf course. This is a rare opportunity, don't miss it! Call your Realtor for a viewing.