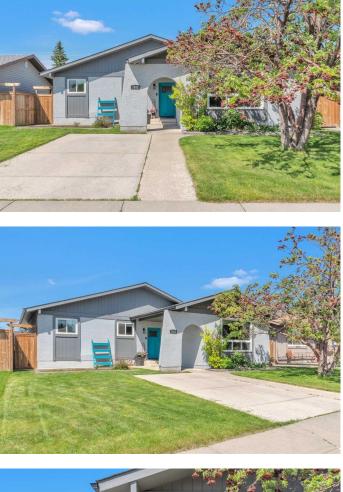

#### \$609,000

4 Bedroom, 3.00 Bathroom, 1,369 sqft Residential on 0.12 Acres

Marlborough Park, Calgary, Alberta

Welcome to 1011 Maitland Way NE, nestled in the charming and quiet community of Marlborough Park. This well-maintained home is ideally located near public transit, schools, playgrounds, grocery stores, and provides quick access to major routes such as Stoney Trail and Memorial Drive. Step inside to find a thoughtfully designed main level featuring a bright living room, a separate kitchen and dining area, and a spacious family roomâ€"perfect for everyday living and entertaining. Just down the hall is a 4-piece bathroom and three comfortable bedrooms, including the primary with a 2-piece ensuite, offering plenty of space for the whole family. The fully finished basement adds even more value, with an additional bedroom, another 4-piece bathroom, and abundant storage space to meet all your needs. Enjoy sunny afternoons in the west-facing backyard, recently renovated with entertaining in mind. Whether youâ€<sup>™</sup>re hosting friends or relaxing with family, this outdoor space is ready for you. Recent updates include: brand-new windows throughout, a new hot water tank, a new air conditioning unit for year-round comfort, a freshly painted exterior, and new fencing in the backyard for added privacy and style. Move-in ready with excellent curb appealâ€"don't miss this opportunity. Call your favorite Realtor today to book a showing!