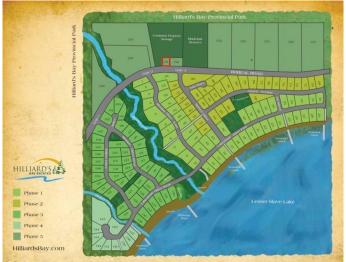

## \$59,900

0 Bedroom, 0.00 Bathroom, Land on 0.22 Acres

NONE, Grouard, Alberta

0.22 Acre Lot situated on the north edge of Hilliards Bay Estates on Lesser Slave Lake. This affordable lot sits atop an incline overlooking the lake, just waiting for you to build your dream home or cabin. Lot 151 also comes with a 9-year building allowance. Hilliard's Bay Estates (HBE) features an architectural theme centered on premium cottages. The property offers stunning views of boreal wildlife and the soothing sounds of Monias Creek, where fiddlehead ferns thrive along winding trails. With nearly 1 km of lakefront access, all HBE lot owners enjoy exclusive beach and lake privileges. The old-growth forest on-site is teeming with wildlife and comes alive in spring with the return of songbirds. Adjacent to Hilliard's Bay Provincial Park, the estate borders the Trans-Canada Trail. If you are interested in touring the entirety of the estates, book a time today!

# **Community Information**

Address Lot 151 Boreal Road

Subdivision NONE

City Grouard

County Big Lakes County

Province Alberta

Postal Code T0G 1C0