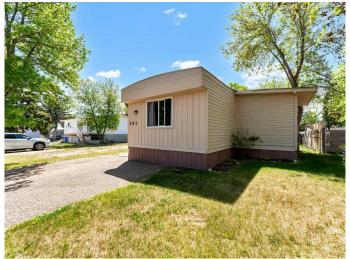

# \$65,000 - 361 Beaufort Crescent Sw, Medicine Hat

MLS® #A2224698

# \$65,000

2 Bedroom, 2.00 Bathroom, 1,056 sqft Mobile on 0.00 Acres

SW Hill, Medicine Hat, Alberta

Located on a nice crescent, this is a perfect opportunity for downsizing or buying your first home, or add this to your revenue portfolio. 1056 sq ft Mobile with 1 & Â1/2 bathrooms and 2 bedrooms, however, it was originally designed with 3 bedrooms. A previous owner merged 2 of the bedrooms to make one massive Master Bedroom. Recent updates are New Roof, Hot Water Tank, Furnace, Windows, Flooring, Paint, Appliances and more! The living room has an extension that is perfect for an office space, fitness equipment or play area. A 3 season addition was added some years ago and makes a perfect boot room and additional storage. The current seller uses a small fireplace in this space so he can use it year round! Enjoy your morning coffee whilst relaxing on the covered deck. Lot fee is \$635 and average utilities are \$300. Listed for \$65,000, which is incredible value in this market. Tower Estates is located off highway 3, adjacent to our Municipal Airport. Buyers must be approved by Park Management with a credit check. Make an appointment to view this lovely home today!