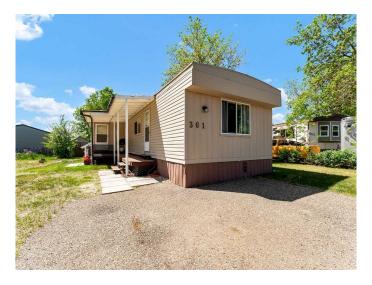

# \$65,000 - 361 Beaufort Crescent Sw, Medicine Hat

MLS® #A2224698

# \$65,000

2 Bedroom, 2.00 Bathroom, 1,056 sqft Mobile on 0.00 Acres

SW Hill, Medicine Hat, Alberta

Located on a nice crescent, this is a perfect opportunity for downsizing or buying your first home, or add this to your revenue portfolio. 1056 sq ft Mobile with 1 & Â1/2 bathrooms and 2 bedrooms, however, it was originally designed with 3 bedrooms. A previous owner merged 2 of the bedrooms to make one massive Master Bedroom. Recent updates are New Roof, Hot Water Tank, Furnace, Windows, Flooring, Paint, Appliances and more! The living room has an extension that is perfect for an office space, fitness equipment or play area. A 3 season addition was added some years ago and makes a perfect boot room and additional storage. The current seller uses a small fireplace in this space so he can use it year round! Enjoy your morning coffee whilst relaxing on the covered deck. Lot fee is \$635 and average utilities are \$300. Listed for \$65,000, which is incredible value in this market. Tower Estates is located off highway 3, adjacent to our Municipal Airport. Buyers must be approved by Park Management with a credit check. Make an appointment to view this lovely home today!