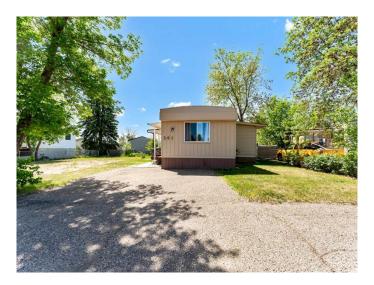

# \$65,000 - 361 Beaufort Crescent Sw, Medicine Hat

MLS® #A2224698

# \$65,000

2 Bedroom, 2.00 Bathroom, 1,056 sqft Mobile on 0.00 Acres

SW Hill, Medicine Hat, Alberta

Located on a nice crescent, this is a perfect opportunity for downsizing or buying your first home, or add this to your revenue portfolio. 1056 sq ft Mobile with 1 & Â1/2 bathrooms and 2 bedrooms, however, it was originally designed with 3 bedrooms. A previous owner merged 2 of the bedrooms to make one massive Master Bedroom. Recent updates are New Roof, Hot Water Tank, Furnace, Windows, Flooring, Paint, Appliances and more! The living room has an extension that is perfect for an office space, fitness equipment or play area. A 3 season addition was added some years ago and makes a perfect boot room and additional storage. The current seller uses a small fireplace in this space so he can use it year round! Enjoy your morning coffee whilst relaxing on the covered deck. Lot fee is \$635 and average utilities are \$300. Listed for \$65,000, which is incredible value in this market. Tower Estates is located off highway 3, adjacent to our Municipal Airport. Buyers must be approved by Park Management with a credit check. Make an appointment to view this lovely home today!