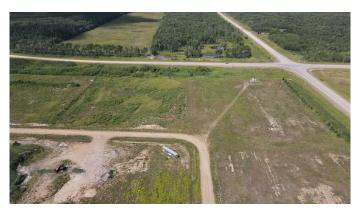

### \$399,000

0 Bedroom, 0.00 Bathroom, Land on 24.32 Acres

NONE, Rural Northern Lights, County of, Alberta

Over 24 acres for sale that has the best exposure from all directions - corner lot with frontage on both Hwy 986 and Hwy 744 - great visibility as the traffic goes by. With this much land there is more than enough land to build your shop or shops plural and turn your trucks around. The Highway location gives easy and direct to the Mercer Pulp mill, CNRL, Batex and Obsidian oilfields,... this will be a great opportunity to expand your business or bring something new into the area. Call today!!!