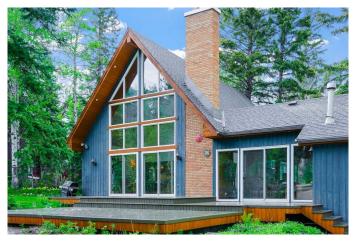

## \$1,499,900

4 Bedroom, 3.00 Bathroom, 1,668 sqft Residential on 0.53 Acres

NONE, Lac Des Arcs, Alberta

Welcome to 14 Heart Place, a rare and exquisitely unique mountain retreat in the highly sought-after hamlet of Lac Des Arcs. This stunning fully finished, 4-bedroom, 3-bathroom home is designed to embrace the breathtaking Rocky Mountain views with floor-to-ceiling windows, a vaulted ceiling, and an inviting wood-burning fireplaceâ€"perfect for cozy nights or entertaining. The open-concept layout flows seamlessly, featuring a modern kitchen with brand-new stainless steel appliances, white subway tile, and an eating ledge that connects to the spacious dining area. Beautiful hardwood flooring adds warmth throughout the home. The main level also includes a family/flex room, two generous bedrooms, and a 4-piece bathroom. Upstairs, escape to your private master retreat, complete with a 4-piece ensuite and your very own balconyâ€"a tranquil space to soak in the peace and quiet of the mountains. The developed lower level offers a gaming/family room with a kitchenette or wet bar, a fourth bedroom, a 3-piece bathroom, a workshop, a laundry area, and ample storage. Outside, the large private lot is perfect for outdoor lovers. Relax by the fire pit retreat, or take a short stroll to Heart Creek, which flows just beyond the property. This location is a dream for adventurersâ€"just steps from world-class hiking, biking trails, Grotto Canyon, climbing routes, and river access. A triple-car garage ensures plenty of room for vehicles and gear. Located just 15 minutes from