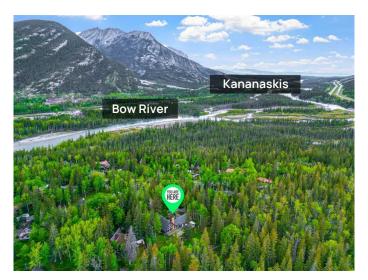

## \$1,499,900

4 Bedroom, 3.00 Bathroom, 1,668 sqft Residential on 0.53 Acres

NONE, Lac Des Arcs, Alberta

Welcome to 14 Heart Place, a rare and exquisitely unique mountain retreat in the highly sought-after hamlet of Lac Des Arcs. This stunning fully finished, 4-bedroom, 3-bathroom home is designed to embrace the breathtaking Rocky Mountain views with floor-to-ceiling windows, a vaulted ceiling, and an inviting wood-burning fireplaceâ€"perfect for cozy nights or entertaining. The open-concept layout flows seamlessly, featuring a modern kitchen with brand-new stainless steel appliances, white subway tile, and an eating ledge that connects to the spacious dining area. Beautiful hardwood flooring adds warmth throughout the home. The main level also includes a family/flex room, two generous bedrooms, and a 4-piece bathroom. Upstairs, escape to your private master retreat, complete with a 4-piece ensuite and your very own balconyâ€"a tranquil space to soak in the peace and quiet of the mountains. The developed lower level offers a gaming/family room with a kitchenette or wet bar, a fourth bedroom, a 3-piece bathroom, a workshop, a laundry area, and ample storage. Outside, the large private lot is perfect for outdoor lovers. Relax by the fire pit retreat, or take a short stroll to Heart Creek, which flows just beyond the property. This location is a dream for adventurersâ€"just steps from world-class hiking, biking trails, Grotto Canyon, climbing routes, and river access. A triple-car garage ensures plenty of room for vehicles and gear. Located just 15 minutes from

Canmore and offering easy access to Banff, Lake Louise, and top ski resorts, this home is the perfect blend of mountain escape and modern convenience. Whether you're seeking a seasonal getaway or a full-time residence, this is a rare opportunity in an area where properties seldom come to market. Don't miss your chance to own this piece of true mountain paradise!