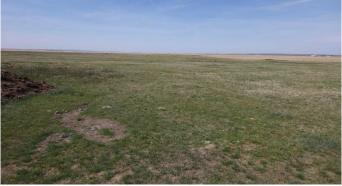

#### \$214,500

0 Bedroom, 0.00 Bathroom, Land on 4.90 Acres

NONE, Rural Vulcan County, Alberta

LOT 5. PRIMARY POWER LINES ARE GOING IN !!!! Here is your chance to bring your ideas and purchase your very own acreage lot. With the Grouped Country Residential zoning it will give you numerous options under the permitted and discretionary uses. There are very limited acreage lots available at this size and price. At just under 5 acres the possibilities are endless. For the naturalists these lots still contain untouched prairie wool grasses. The County of Vulcan has been a gem to deal with as well as the inspectors making the development process straightforward. Call your favorite agent today and lets discuss options!!!

| Province<br>Postal Code                 | Alberta<br>T0L 2B0                                           |
|-----------------------------------------|--------------------------------------------------------------|
| <b>Amenities</b><br>Utilities           | Electricity at Lot Line                                      |
| Exterior                                |                                                              |
| Lot Description Additional Inform       | Meadow, Native Plants, Pasture, Rectangular Lot, See Remarks |
| Date Listed<br>Days on Market<br>Zoning | May 26th, 2025<br>109<br>GCR                                 |