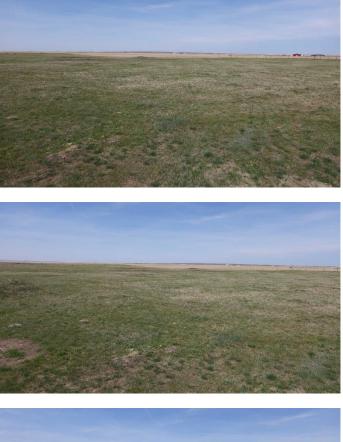

#### \$214,500

0 Bedroom, 0.00 Bathroom, Land on 4.90 Acres

NONE, Rural Vulcan County, Alberta

LOT 5. PRIMARY POWER LINES ARE GOING IN !!!! Here is your chance to bring your ideas and purchase your very own acreage lot. With the Grouped Country Residential zoning it will give you numerous options under the permitted and discretionary uses. There are very limited acreage lots available at this size and price. At just under 5 acres the possibilities are endless. For the naturalists these lots still contain untouched prairie wool grasses. The County of Vulcan has been a gem to deal with as well as the inspectors making the development process straightforward. Call your favorite agent today and lets discuss options!!!

| Province<br>Postal Code                 | Alberta<br>T0L 2B0                                           |
|-----------------------------------------|--------------------------------------------------------------|
| <b>Amenities</b><br>Utilities           | Electricity at Lot Line                                      |
| Exterior                                |                                                              |
| Lot Description Additional Inform       | Meadow, Native Plants, Pasture, Rectangular Lot, See Remarks |
| Date Listed<br>Days on Market<br>Zoning | May 26th, 2025<br>109<br>GCR                                 |