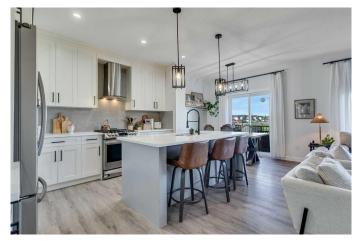

# \$595,000

6 Bedroom, 4.00 Bathroom, 1,928 sqft Residential on 0.08 Acres

Edgefield, Strathmore, Alberta

Welcome to Edgefield in Strathmore, where your new home is located on a quiet street with a west-facing backyard that backs directly onto a greenspace! Step inside and you're immediately welcomed by a bright, open concept living space, attractively upgraded, with absolutely nothing to do but move in and enjoy! Picture yourself enjoying breakfast at the island, baking treats in the kitchen, or hosting friends and family in the sunlit living and dining areas. The main floor is complete with a half bath and a main floor bedroom ideal for guests or a home office, thoughtfully tucked away from the main living space for privacy. Retreat upstairs to your primary bedroom spacious enough for your king-sized bed, complete with a 5-piece ensuite and a large walk-in closet. A bonus room offers the perfect spot for movie nights or a dedicated play area, while two additional bedrooms and upper laundry add function and flexibility. Downstairs, the fully developed basement, with a separate entrance, offers even more room to grow. It includes a large rec room, two additional bedrooms, and a full bathroom, providing great potential for multigenerational living or added privacy. And oh, the sun-soaked, west-facing backyard is your personal chill area to take in the rays and let the kids play while not having to worry about any neighbours behind you! This exceptional 2-storey home features a semi-attached double garage with a stand alone house and approx. 2700 total square feet of warmth,

#### Interior

Interior Features Double Vanity, Kitchen Island, No Smoking Home, Open Floorplan,

Pantry, Separate Entrance, Storage, Walk-In Closet(s)

Appliances Dishwasher, Dryer, Garage Control(s), Gas Range, Range Hood,

Refrigerator, Washer, Window Coverings

Heating Forced Air, Natural Gas

Cooling None
Fireplace Yes
# of Fireplaces 1

Fireplaces Electric, Living Room

Has Basement Yes

Basement Finished, Full