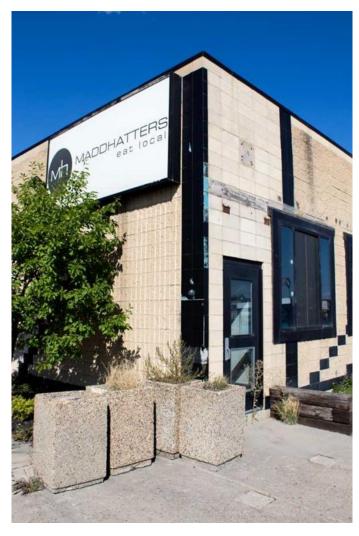

# **\$14 - 10512 100 Avenue, Grande Prairie**

MLS® #A2224316

#### \$14

0 Bedroom, 0.00 Bathroom, Commercial on 0.00 Acres

College Park., Grande Prairie, Alberta

This is a prime opportunity to acquire approximately 8,500 SF building on a major arterial road. Featuring excellent access, high visibility, flexible zoning, and ample parking including an adjacent lot with 71 spaces - this property is well - suited for any type of business. Previously operating as a restaurant and bar, it is situated in a desirable location near popular spots like Tim Hortons, The Keg Steakhouse and Bar, and KFC, as well as two busy hotels. Additionally, it is just one block from Northwest Polytechnic in the College Park Subdivision. Properties like this are rarely available, so act fast. For Leasing please contact your Commercial Realtor today for more information and to schedule a viewing. This property is also available for Sale. See MLS listing A2159381