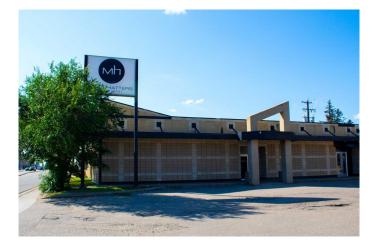

# **\$14 - 10512 100 Avenue, Grande Prairie**

MLS® #A2224316

#### \$14

0 Bedroom, 0.00 Bathroom, Commercial on 0.00 Acres

College Park., Grande Prairie, Alberta

This is a prime opportunity to acquire approximately 8,500 SF building on a major arterial road. Featuring excellent access, high visibility, flexible zoning, and ample parking including an adjacent lot with 71 spaces - this property is well - suited for any type of business. Previously operating as a restaurant and bar, it is situated in a desirable location near popular spots like Tim Hortons, The Keg Steakhouse and Bar, and KFC, as well as two busy hotels. Additionally, it is just one block from Northwest Polytechnic in the College Park Subdivision. Properties like this are rarely available, so act fast. For Leasing please contact your Commercial Realtor today for more information and to schedule a viewing. This property is also available for Sale. See MLS listing A2159381