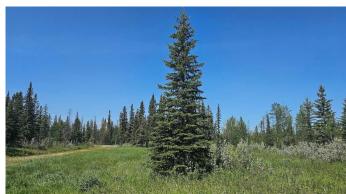

#### \$208,000

0 Bedroom, 0.00 Bathroom, Land on 2.69 Acres

NONE, Rural Mountain View County, Alberta

Welcome to Riverside Green â€" a stunning new subdivision that blends serene natural beauty with ultimate convenience. Lot 20 offers a rare opportunity to design and build your dream home on 2.69 acres of pristine, treed land. Nestled in privacy and surrounded by nature, this lot provides the perfect canvas to create your ideal layout â€" whether that's a sprawling custom home, detached garage, or a graceful circular driveway winding through the trees. Electricity and natural gas are already at the property line, making the planning process that much smoother. With ample space and, you're free to bring your vision to life in a setting that feels both tucked away and entirely accessible. Just a short walk brings you to the scenic Red Deer River â€" a paradise for anglers, kayakers, and those who appreciate a peaceful riverside stroll. Adventure seekers will love the proximity to crown land with well-marked snowmobile and ATV trails just 10 minutes to the west. Golf enthusiasts will be thrilled to find multiple championship golf courses within a 20-minute drive. Riverside Green is where crisp air, towering trees, roaming wildlifeâ€"from deer and elk to moose and waterfowl, and endless potential come together in perfect harmony. Whether you're envisioning a family retreat, a forever home, or a tranquil getaway, this lot is your blank slate in nature's masterpiece. Your dream starts here. Come walk the land