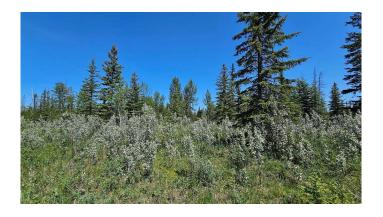

#### \$208,000

0 Bedroom, 0.00 Bathroom, Land on 2.69 Acres

NONE, Rural Mountain View County, Alberta

Welcome to Riverside Green â€" a stunning new subdivision that blends serene natural beauty with ultimate convenience. Lot 20 offers a rare opportunity to design and build your dream home on 2.69 acres of pristine, treed land. Nestled in privacy and surrounded by nature, this lot provides the perfect canvas to create your ideal layout â€" whether that's a sprawling custom home, detached garage, or a graceful circular driveway winding through the trees. Electricity and natural gas are already at the property line, making the planning process that much smoother. With ample space and, you're free to bring your vision to life in a setting that feels both tucked away and entirely accessible. Just a short walk brings you to the scenic Red Deer River â€" a paradise for anglers, kayakers, and those who appreciate a peaceful riverside stroll. Adventure seekers will love the proximity to crown land with well-marked snowmobile and ATV trails just 10 minutes to the west. Golf enthusiasts will be thrilled to find multiple championship golf courses within a 20-minute drive. Riverside Green is where crisp air, towering trees, roaming wildlifeâ€"from deer and elk to moose and waterfowl, and endless potential come together in perfect harmony. Whether you're envisioning a family retreat, a forever home, or a tranquil getaway, this lot is your blank slate in nature's masterpiece. Your dream starts here. Come walk the land