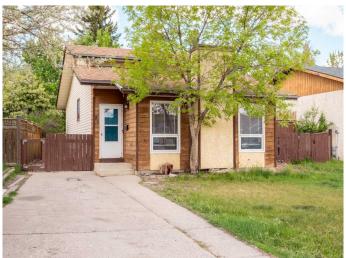

### \$310,000

2 Bedroom, 2.00 Bathroom, 944 sqft Residential on 0.12 Acres

Varsity Village, Lethbridge, Alberta

Charming starter home with room to grow!
Backing onto a green space with a
playground, this 2 bed, 2 bath home offers a
great layout with fully developed basement
and potential to develop 2 additional
bedrooms. A smart opportunity to enter the
market and add value over time.

#### **Exterior**

Exterior Features None

Lot Description Backs on to Park/Green Space

Roof Asphalt Shingle

Construction Stucco, Vinyl Siding

Foundation Poured Concrete