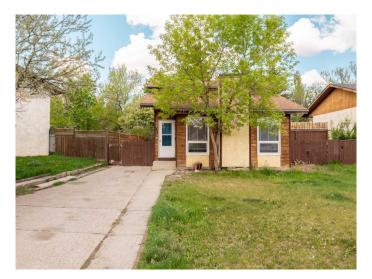

### \$310,000

2 Bedroom, 2.00 Bathroom, 944 sqft Residential on 0.12 Acres

Varsity Village, Lethbridge, Alberta

Charming starter home with room to grow!
Backing onto a green space with a
playground, this 2 bed, 2 bath home offers a
great layout with fully developed basement
and potential to develop 2 additional
bedrooms. A smart opportunity to enter the
market and add value over time.

#### **Exterior**

Exterior Features None

Lot Description Backs on to Park/Green Space

Roof Asphalt Shingle

Construction Stucco, Vinyl Siding

Foundation Poured Concrete