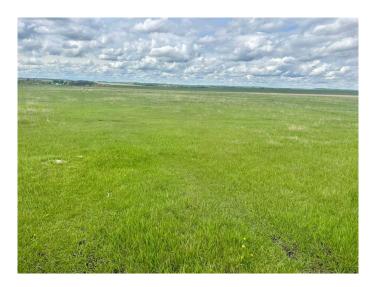

#### \$465,000

0 Bedroom, 0.00 Bathroom, Land on 88.35 Acres

NONE, Rural Red Deer County, Alberta

LOOKING FOR AFFORDABLE HORSE / LIVESTOCK PASTURE CLOSE TO TOWN? This expansive 88.35+/-acre parcel, zoned for agriculture, offers a unique opportunity for farmers, investors, or developers. With its prime location just 5 minutes from Innisfail and 15 minutes from Gasoline Alley, this property combines the best of rural serenity and urban convenience.

- \*\*Property Highlights:\*\*
- \*\*Excellent Accessibility:\*\* Direct access from Highway 2A ensures easy transportation and logistics.
- \*\*Vast Agricultural Potential:\*\* Ideal for farming, ranching, or establishing a rural retreat.
- \*\*Convenient Location:\*\* Close proximity to Innisfail's amenities and services, with swift access to Gasoline Alley.
- \*\*Future Growth Potential:\*\* Located in a rapidly developing region, offering significant future appreciation prospects.