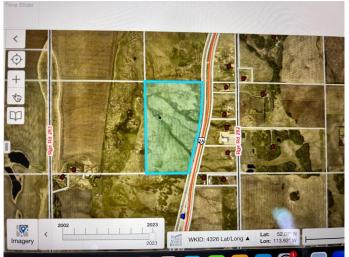

#### \$465,000

0 Bedroom, 0.00 Bathroom, Land on 88.35 Acres

NONE, Rural Red Deer County, Alberta

LOOKING FOR AFFORDABLE HORSE / LIVESTOCK PASTURE CLOSE TO TOWN? This expansive 88.35+/-acre parcel, zoned for agriculture, offers a unique opportunity for farmers, investors, or developers. With its prime location just 5 minutes from Innisfail and 15 minutes from Gasoline Alley, this property combines the best of rural serenity and urban convenience.

## **Community Information**

Address On Hwy 2a

Subdivision NONE

City Rural Red Deer County

County Red Deer County

Province Alberta

Postal Code T4G 0G8