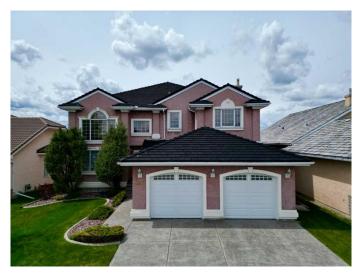

# \$1,150,000 - 142 Sceptre Close Nw, Calgary

MLS® #A2223988

\$1,150,000

5 Bedroom, 4.00 Bathroom, 2,759 sqft Residential on 0.17 Acres

Scenic Acres, Calgary, Alberta

Tucked away in the mature, well-established community of Scenic Acres, this exceptional home blends comfort, elegance, and beautiful mountain views! Inside, the layout is thoughtfully designed with both daily living and entertaining in mind. The main level welcomes you with a bright living room off the front entrance, framed by soaring vaulted ceilings and expansive windows that flood the space with natural light. This open concept continues seamlessly into the spacious dining room, perfect for hosting gatherings. The nearby family room is a cozy yet refined space featuring vaulted ceilings, a fireplace with tile surround, and beautiful built-in wooden bookcases that add character and warmth. The kitchen is a functional space with stainless steel appliances, white cabinetry, and a charming window above the sink that looks out to the lush backyard. A walk-in pantry adds convenience, while the kitchen flows effortlessly into the eating nook. Here, you'II enjoy your morning coffee or casual meals while taking in views of the majestic mountains. Step outside to the upper back deck to experience those views in full, along with the serene beauty of your lovely landscaped backyard, complete with mature trees and a well maintained lawn. The main level is complete with a great sized laundry & mud room space, access to your oversized double car garage and a 2pc powder room. Upstairs, the primary suite is a true retreat. Vaulted ceilings add airiness, and the