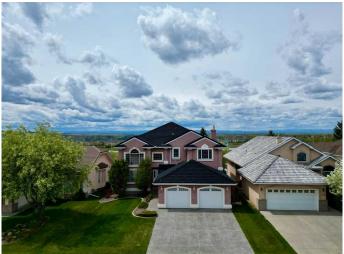

# \$1,150,000 - 142 Sceptre Close Nw, Calgary

MLS® #A2223988

\$1,150,000

5 Bedroom, 4.00 Bathroom, 2,759 sqft Residential on 0.17 Acres

Scenic Acres, Calgary, Alberta

Tucked away in the mature, well-established community of Scenic Acres, this exceptional home blends comfort, elegance, and beautiful mountain views! Inside, the layout is thoughtfully designed with both daily living and entertaining in mind. The main level welcomes you with a bright living room off the front entrance, framed by soaring vaulted ceilings and expansive windows that flood the space with natural light. This open concept continues seamlessly into the spacious dining room, perfect for hosting gatherings. The nearby family room is a cozy yet refined space featuring vaulted ceilings, a fireplace with tile surround, and beautiful built-in wooden bookcases that add character and warmth. The kitchen is a functional space with stainless steel appliances, white cabinetry, and a charming window above the sink that looks out to the lush backyard. A walk-in pantry adds convenience, while the kitchen flows effortlessly into the eating nook. Here, you'II enjoy your morning coffee or casual meals while taking in views of the majestic mountains. Step outside to the upper back deck to experience those views in full, along with the serene beauty of your lovely landscaped backyard, complete with mature trees and a well maintained lawn. The main level is complete with a great sized laundry & mud room space, access to your oversized double car garage and a 2pc powder room. Upstairs, the primary suite is a true retreat. Vaulted ceilings add airiness, and the