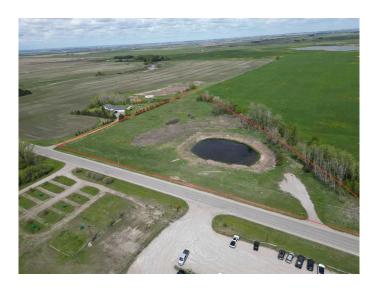

#### \$499,900

0 Bedroom, 0.00 Bathroom, Land on 7.09 Acres

NONE, Rural Wheatland County, Alberta

RARE 7.09-ACRE PARCEL just minutes from the City of Strathmore! Zoned AG – Agricultural General, this incredible property offers a perfect blend of privacy, open space, and natural beauty. Enjoy stunning views of the golf course just across the road, while the drilled well and natural pond on the property add to its charm and self-sufficiency. Whether you're looking to build your dream home, start a hobby farm, or invest in future potential, this lot offers endless possibilities. Peaceful rural living with easy access to urban amenities—don't miss this opportunity!