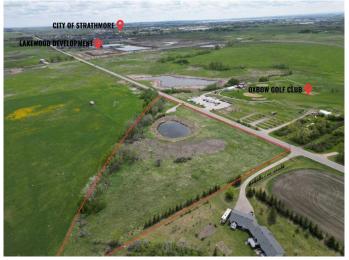

#### \$499,900

0 Bedroom, 0.00 Bathroom, Land on 7.09 Acres

NONE, Rural Wheatland County, Alberta

RARE 7.09-ACRE PARCEL just minutes from the City of Strathmore! Zoned AG – Agricultural General, this incredible property offers a perfect blend of privacy, open space, and natural beauty. Enjoy stunning views of the golf course just across the road, while the drilled well and natural pond on the property add to its charm and self-sufficiency. Whether you're looking to build your dream home, start a hobby farm, or invest in future potential, this lot offers endless possibilities. Peaceful rural living with easy access to urban amenities—don't miss this opportunity!