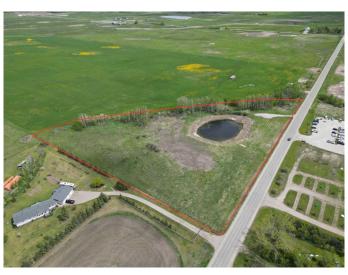

#### \$499,900

0 Bedroom, 0.00 Bathroom, Land on 7.09 Acres

NONE, Rural Wheatland County, Alberta

RARE 7.09-ACRE PARCEL just minutes from the City of Strathmore! Zoned AG – Agricultural General, this incredible property offers a perfect blend of privacy, open space, and natural beauty. Enjoy stunning views of the golf course just across the road, while the drilled well and natural pond on the property add to its charm and self-sufficiency. Whether you're looking to build your dream home, start a hobby farm, or invest in future potential, this lot offers endless possibilities. Peaceful rural living with easy access to urban amenities—don't miss this opportunity!