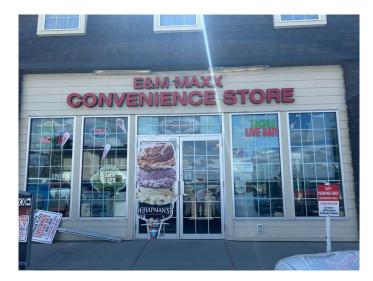

## \$178,000

0 Bedroom, 0.00 Bathroom, Commercial on 0.00 Acres

NONE, Sylvan Lake, Alberta

This is a rare chance to own a well-established convenience store located in one of Sylvan Lake's busiest and most desirable areasâ€"Lakeshore Driveâ€"just steps from the beach. With 1,165 sq. ft. of space, this turnkey business offers exceptional visibility, high foot traffic, and ample parking, drawing a steady stream of customers year-round.

# **Community Information**

Address 150, 5003 Lakeshore Drive

Subdivision NONE

City Sylvan Lake

County Red Deer County

Province Alberta
Postal Code T4S 1R3

Interior

Heating Forced Air