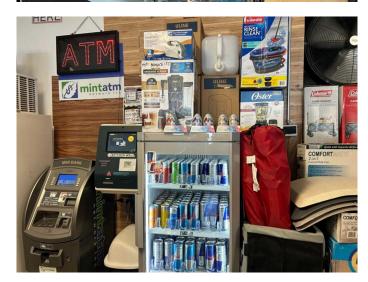

The store offers a comprehensive selection of products, including dairy, snacks, general household necessities, beachwear, and fishing tackle. It also generates additional revenue from tobacco and lottery sales, along with a popular fresh coffee station. A dedicated storage area in the rear provides convenient space for inventory management.