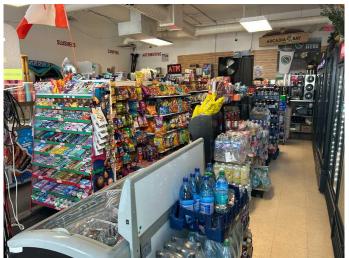

The store offers a comprehensive selection of products, including dairy, snacks, general household necessities, beachwear, and fishing tackle. It also generates additional revenue from tobacco and lottery sales, along with a popular fresh coffee station. A dedicated storage area in the rear provides convenient space for inventory management.