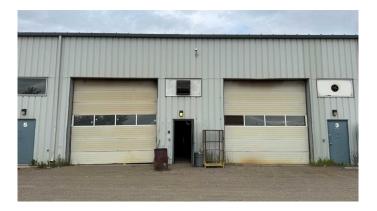

#### \$13

0 Bedroom, 0.00 Bathroom, Commercial on 2.25 Acres

NONE, Crossfield, Alberta

Industrial Bays in this Industrial building in Crossfield for rent. 3000 and 6000 sq ft bays available. Rent is \$12.50 per sq ft NNN (+ power, gas, water, Taxes, insurance, & common area costs). The triple net costs are \$3.09 for 2024.