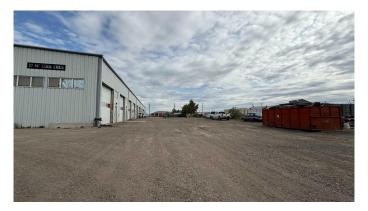

#### \$13

0 Bedroom, 0.00 Bathroom, Commercial on 2.25 Acres

NONE, Crossfield, Alberta

Industrial Bays in this Industrial building in Crossfield for rent. 3000 and 6000 sq ft bays available. Rent is \$12.50 per sq ft NNN (+ power, gas, water, Taxes, insurance, & common area costs). The triple net costs are \$3.09 for 2024.

## **Community Information**

Address 27 Mccool Crescent

Subdivision NONE

City Crossfield

County Rocky View County

Province Alberta
Postal Code T4B 4L5