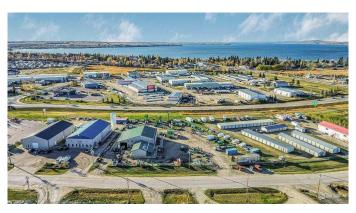

## \$14

0 Bedroom, 0.00 Bathroom, Commercial on 0.00 Acres

Cuendet Industrial Park, Sylvan Lake, Alberta

This exceptional commercial property, situated on a spacious 1.30-acre lot with frontage on Highway 20, offers a fantastic investment opportunity and business location. With a generous 6,538 square feet of building space that includes a versatile mezzanine and a convenient two-piece bathroom, this property is ready to serve a wide range of business needs. Features include high visibility and accessibility for your business, 1.30 acres of land provides ample room for parking, expansion, or outdoor operations, the building's mezzanine offers additional usable space, perfect for offices, storage, or customized use, this property is suitable for various businesses, including retail, manufacturing, warehousing, or office space. Whether you're looking to buy or lease, this property offers an outstanding opportunity for entrepreneurs and investors alike.