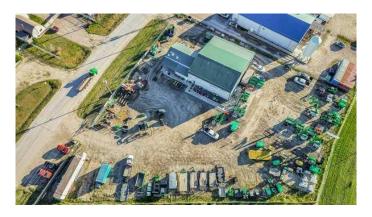

## \$14

0 Bedroom, 0.00 Bathroom, Commercial on 0.00 Acres

Cuendet Industrial Park, Sylvan Lake, Alberta

This exceptional commercial property, situated on a spacious 1.30-acre lot with frontage on Highway 20, offers a fantastic investment opportunity and business location. With a generous 6,538 square feet of building space that includes a versatile mezzanine and a convenient two-piece bathroom, this property is ready to serve a wide range of business needs. Features include high visibility and accessibility for your business, 1.30 acres of land provides ample room for parking, expansion, or outdoor operations, the building's mezzanine offers additional usable space, perfect for offices, storage, or customized use, this property is suitable for various businesses, including retail, manufacturing, warehousing, or office space. Whether you're looking to buy or lease, this property offers an outstanding opportunity for entrepreneurs and investors alike.