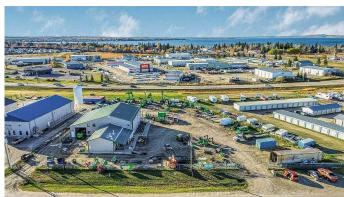

## \$14

0 Bedroom, 0.00 Bathroom, Commercial on 0.00 Acres

Cuendet Industrial Park, Sylvan Lake, Alberta

This exceptional commercial property, situated on a spacious 1.30-acre lot with frontage on Highway 20, offers a fantastic investment opportunity and business location. With a generous 6,538 square feet of building space that includes a versatile mezzanine and a convenient two-piece bathroom, this property is ready to serve a wide range of business needs. Features include high visibility and accessibility for your business, 1.30 acres of land provides ample room for parking, expansion, or outdoor operations, the building's mezzanine offers additional usable space, perfect for offices, storage, or customized use, this property is suitable for various businesses, including retail, manufacturing, warehousing, or office space. Whether you're looking to buy or lease, this property offers an outstanding opportunity for entrepreneurs and investors alike.