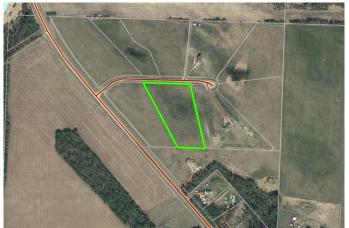

### \$27,000

0 Bedroom, 0.00 Bathroom, Land on 5.04 Acres

NONE, Rural Athabasca County, Alberta

Allendale Estates has 6 country residential acreage lots (being sold separately) from 4.8 to 6.3 acres. This one is a 5.04-acre parcel (lot 4). This subdivision is the only one in the county offering lots of this size. Most comparable country residential acreage subdivisions in our area have lots averaging an acre in size. In Allendale Estates, the lots are an average of 5 acres or more and provide ample room for a large home, garage, and accessory shop if necessary. Two beautiful homes have already been built in this subdivision. If you have been thinking of building, it is worth a look. Priced to Sell! Price plus GST. Building restrictions are in place for the type of building and the timeline for building.