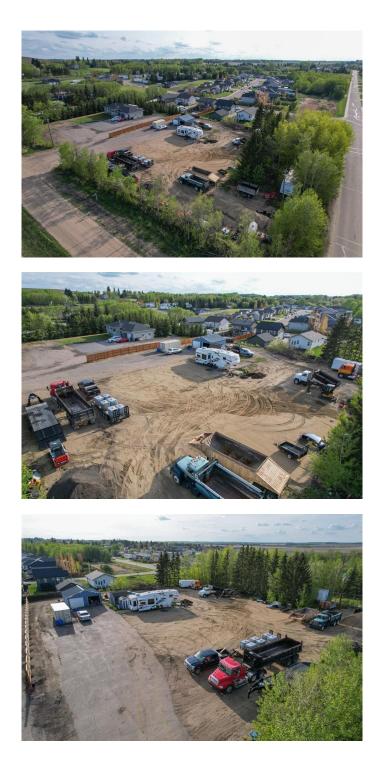

#### NONE, Clive, Alberta

This beautiful and spacious 1.2 Acre Lot with a Double Car Garage / Full Services / is ideally located on the east side of Clive, offering a peaceful setting surrounded by Mature Trees and backing onto Open Countryside for added privacy and scenic views. Whether you're looking to place a New Modular / build your Dream Home from the ground up / or construct a Shop or Garage with its own living guarters, this property offers Endless Possibilities to suit your Needs and Lifestyle. Conveniently situated just 27 mins to Lacombe / 35 mins to Red Deer / 1.5 hrs to Edmonton and an international airport / and only 27 mins to Stettler, this location combines the Tranquility of Country Living with easy access to major centres and amenities. Full utilities are already in place, making this property ready for development without the hassle of extra installations. Quick possession might be possible, so you can start building your vision sooner than you think. This is a rare opportunity that only comes around once in a Blue Moon â€" Do Not Let It Slip By!