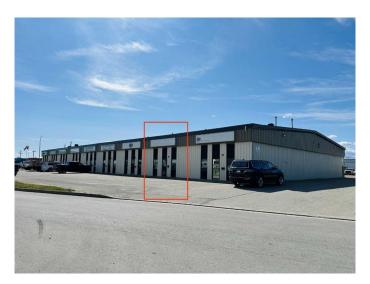

### \$12

0 Bedroom, 0.00 Bathroom, Commercial on 0.00 Acres

Richmond Industrial Park, Grande Prairie, Alberta

Affordable shop space in Richmond industrial. Shop features 25' Wide 74' long bay, 14' X 14' Automatic Overhead bay door, sump + waterline in shop. Shop also has a 650 Sq Ft storage Mezzanine (not included in listed Sq Ft). Paved parking in front and deep back yard gravel parking. Recently updated office has reception. 2 private offices and bathroom. Base Rent is \$2500/month and Additional Rent is \$1147.92 for a Total of \$3647.92/month plus GST.