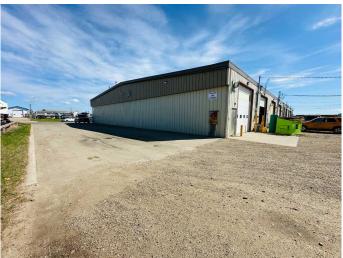

### \$12

0 Bedroom, 0.00 Bathroom, Commercial on 0.00 Acres

Richmond Industrial Park, Grande Prairie, Alberta

Affordable shop space in Richmond industrial. Shop features 25' Wide 74' long bay, 14' X 14' Automatic Overhead bay door, sump + waterline in shop. Shop also has a 650 Sq Ft storage Mezzanine (not included in listed Sq Ft). Paved parking in front and deep back yard gravel parking. Recently updated office has reception. 2 private offices and bathroom. Base Rent is \$2500/month and Additional Rent is \$1147.92 for a Total of \$3647.92/month plus GST.