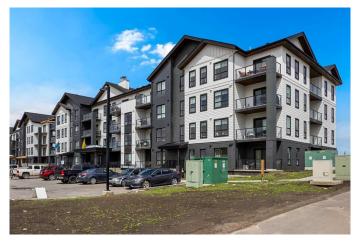

# \$500,000 - 2405, 100 Banister Drive, Okotoks

MLS® #A2223158

#### \$500,000

2 Bedroom, 2.00 Bathroom, 1,007 sqft Residential on 0.00 Acres

Wedderburn, Okotoks, Alberta

OPEN HOUSE THIS SATURDAY MAY 24th FROM 2-4pm! TOP FLOOR! CORNER UNIT! HIGH CEILINGS! Welcome to Lawrie Park! Located in the brand new community of Wedderburn in Okotoks. This charming home features almost 1100 sq.ft. of single-level living. With 2 spacious bedrooms and 2 bathrooms, each equipped with walk-in closets, this residence is designed for comfort and style. Step into the heart of the home, where an open-plan main area under high ceilings invites you in. The expansive living room, kitchen, and dining area are adorned with luxurious vinyl plank flooring that creates a seamless flow throughout. The stunning kitchen serves as the focal point, boasting a corner pantry, a large island with quartz countertops, and double sinks. Full-height, flat panel cabinetry with soft-close doors and brushed nickel pulls enhances both aesthetics and functionality. Modern stainless steel appliances and 4― LED recessed lighting add a touch of elegance to this culinary space. The primary bedroom is your personal retreat, offering generous space, a four-piece ensuite with double sinks, and a roomy walk-in closet. On the opposite side of the unit, the second bedroom ensures privacy and is conveniently located near a three-piece bathroom. The laundry room, situated just off the entry, features a stacked front-loading washer and dryer, along with additional storage. This residence also includes a titled underground parking stall, an outside parking stall, and a

#### **Exterior**

Exterior Features Balcony

Roof Asphalt Shingle

Construction Stone, Vinyl Siding, Wood Frame