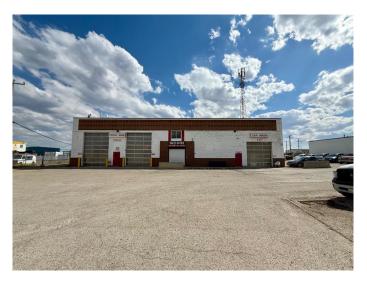

#### \$3,299,900

0 Bedroom, 0.00 Bathroom, Commercial on 1.07 Acres

East Lake Industrial, Airdrie, Alberta

100% LEASED\*\*CASH COW WITH NUMEROUS RENOVATIONS \*\* This prime income-generating investment is located on approximately 1.07 acres, just minutes from the main highway. Previously a car wash equipped with 12' and 16' overhead doors, the property has been converted into a mechanic shop for cars and trucks, a car dealership, and outdoor storage. Current tenants are a Heavy duty Mechanic pay.... Automotive Mechanic Shop.... Two trailers rented out to (Two car dealerships)... Land size, property taxes, and building dimensions to be confirmed for accuracy.