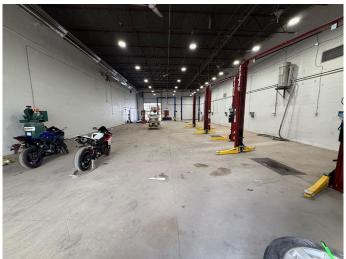

#### \$3,299,900

0 Bedroom, 0.00 Bathroom, Commercial on 1.07 Acres

East Lake Industrial, Airdrie, Alberta

100% LEASED\*\*CASH COW WITH NUMEROUS RENOVATIONS \*\* This prime income-generating investment is located on approximately 1.07 acres, just minutes from the main highway. Previously a car wash equipped with 12' and 16' overhead doors, the property has been converted into a mechanic shop for cars and trucks, a car dealership, and outdoor storage. Current tenants are a Heavy duty Mechanic pay.... Automotive Mechanic Shop.... Two trailers rented out to (Two car dealerships)... Land size, property taxes, and building dimensions to be confirmed for accuracy.