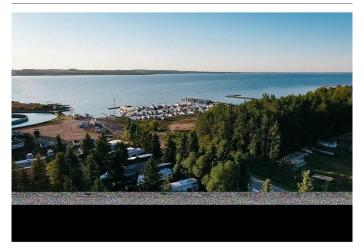

## \$74,888

0 Bedroom, 0.00 Bathroom, Land on 0.47 Acres

NONE, Parkland Beach, Alberta

On Gull lake Haven RV Marina campground lot 22 for sale!!

Located on beautiful Gull Lake AB, it's easy get away to this Haven RV campground about only 1 hour from Edmonton, and 1 hour 45 min from the Calgary. Local conveniences are located in Rimby, Ponoka and Lacombe just 25 minutes away. Gorgeous titled corner lake lot # 22 in the summer RV resort community of Family oriented resort featuring a large shower house, playground and more outdoor activities. Lot size is 40 x 55'corner lot is very large and including full hook-ups with your own 50 amp electrical meter. Water and Sewer included.Â

- Gated Community
- Quiet lake with lots of trees
  Marina Beach is one minute awayÂ
  Public beach is about 7 minutes away from the property.Â

Local variety store 1 minute from the lot. Absolutely amazing community and great people in the neighborhood. Â