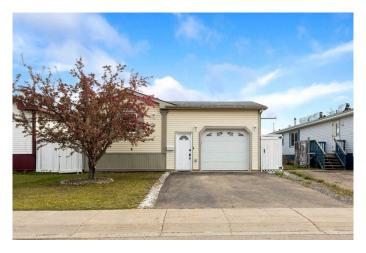

# \$359,900 - 141 Mitchell Drive, Fort McMurray

MLS® #A2222921

## \$359,900

3 Bedroom, 2.00 Bathroom, 1,204 sqft Residential on 0.09 Acres

Timberlea, Fort McMurray, Alberta

Welcome to 141 Mitchell Drive, a stunning 3-bedroom home in the serene community of Morgan Heights, Timberlea. This standout property offers a perfect blend of modern elegance and thoughtful design.

Step outside to discover a backyard designed for relaxation and entertaining. The large deck, complete with a charming gazebo, is ideal for entertaining. A single attached garage and

driveway provide ample parking options, adding to the practicality of this home.

Type Residential Sub-Type Detached

Style Double Wide Mobile Home

Status Active

#### **Exterior**

Exterior Features Other, Storage

Lot Description Front Yard, Standard Shaped Lot

Roof Asphalt Shingle

Construction Vinyl Siding

Foundation Piling(s)