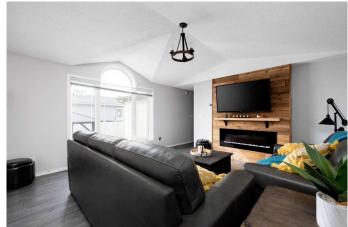

Every detail of this home exudes a touch of glamour, from the sleek lighting fixtures to the crisp white kitchen cabinetry, all meticulously selected to create a sense of luxury. The living room is bathed in natural light, thanks to its expansive windows, giving the space a bright and airy ambiance. The kitchen, the heart of the home, boasts skylights that enhance its inviting atmosphere. It has ample counter space, cabinetry, and a large pantry for effortless organization. This area is complete with modern finishes that make it both functional and stylish. You also have a gorgeous laundry area from the kitchen with door access to the side of the home.

## Interior

Interior Features Pantry, Quartz Counters, Separate Entrance, Skylight(s), Soaking Tub,

Vaulted Ceiling(s)

Appliances Dishwasher, Dryer, Refrigerator, Stove(s), Washer, Window Coverings,

See Remarks